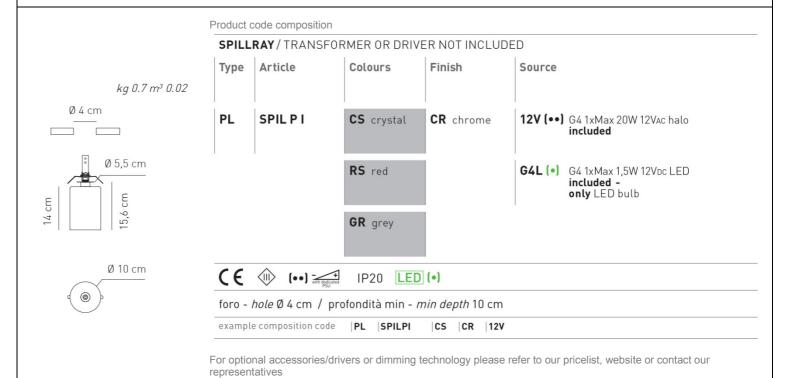

## SPILLRAY - PL SPIL P I - technical sheet

# PL SPIL P I Design by Manuel Vivian

Collection consisting of wall lamps, recessed ceiling lamps and suspended lamps. The diffusers are made of glass with chrome-plated metal frame. Available in several colours and sizes. Halo or LED light source.

Typology: recessed ceiling lamp

#### Ratings

•G4

- Diffused light
- •Surface installation in ceiling cut-out
- Switch mode: on-off
- ·Metal body, chrome
- •Clear or coloured diffuser

#### 12V (••) VERSION

Supply voltage 12Vac

### G4L (•) VERSION

- •CCT of the included LED lamp 3000 K
- Supply voltage 12Vdc

Available colors

12V - EELc (Energy Efficiency Label compatibility): C, B G4L - EELc (Energy Efficiency Label compatibility): A, A+, A++

The energy class letter in bold format is related to the bulb supplied together with the specific article

|            | CUSTOMER | NOTES |
|------------|----------|-------|
| PLSPILPICR |          |       |
|            |          |       |