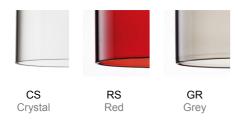

### G4L (•) VERSION

- •CCT of the included LED lamp 3000 K
- Supply voltage 12Vdc

Available colors

12V - EELc (Energy Efficiency Label compatibility): C, B G4L - EELc (Energy Efficiency Label compatibility): A, A+, A++