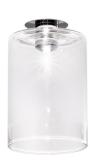

# PL SPIL P I Design by Manuel Vivian

Collection consisting of wall lamps, recessed ceiling lamps and suspended lamps. The diffusers are made of glass with chrome-plated metal frame. Available in several colours and sizes. Halo or LED light source.

Typology: recessed ceiling lamp

#### Ratings

•G4

- Diffused light
- •Surface installation in ceiling cut-out
- Switch mode: on-off
- ·Metal body, chrome
- •Clear or coloured diffuser