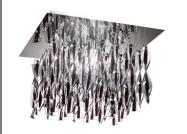

## PLAURP30

## Design by Manuel Vivian

Collection consisting of wall lamps, ceiling lamps and suspended lamps with double-layered coloured Murano glass hand twisted pendants. Available in several colours and sizes. Screw fitting light source. Ratings •E27 •Surface installation over holes •Supply voltage ~220-240V •Switch mode: on-off •Steel canopy

Typology: CEILING LAMP

NOTICE:

Luminous flux (Im) and efficacy (Im/W) for all LED luminaires is estimated based on nominal ratings of the LED sources.

Technical data could be subject to alteration without notice. Axo Light does not provide legal guarantee for the accuracy of this data sheet.