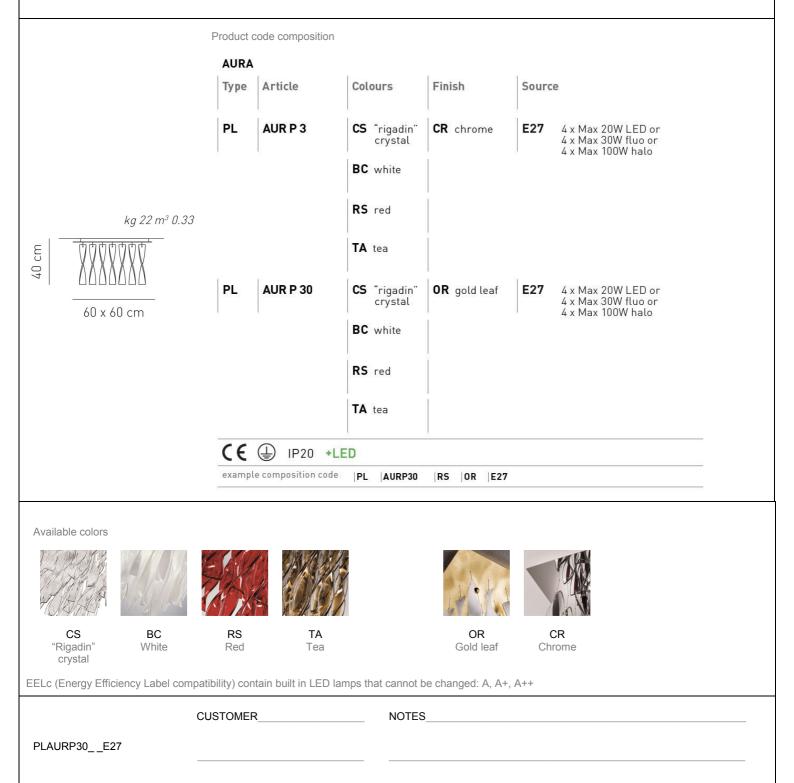

## PLAURP30

## Design by Manuel Vivian

Collection consisting of wall lamps, ceiling lamps and suspended lamps with double-layered coloured Murano glass hand twisted pendants. Available in several colours and sizes. Screw fitting light source. Ratings •E27 •Surface installation over holes •Supply voltage ~220-240V •Switch mode: on-off •Steel canopy

Typology: CEILING LAMP

NOTICE:

Luminous flux (Im) and efficacy (Im/W) for all LED luminaires is estimated based on nominal ratings of the LED sources.

Technical data could be subject to alteration without notice. Axo Light does not provide legal guarantee for the accuracy of this data sheet.