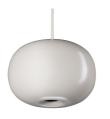

# Pebble

Pebble enables light to work in different ways, depending on the choice of material. Its shape encapsulates the light, which is distributed differently depending on whether the lamp is metal or glass. The glass version is mouth-blown, emitting an atmospheric, glimmering, broad blanket of light suitable for hotel lobbies or living rooms in the home, while the spun metal version's narrow spot is ideal for settings requiring more targeted distribution of light, such as bars or reception desks.

WARM GRAY RAL7032, METAL

WARM GRAY, GLASS

OXIDE RAL8015, METAL

OXIDE, GLASS