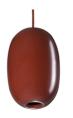

# Pebble

Pebble enables light to work in different ways, depending on the choice of material. Its shape encapsulates the light, which is distributed differently depending on whether the lamp is metal or glass. The glass version is mouth-blown, emitting an atmospheric, glimmering, broad blanket of light suitable for hotel lobbies or living rooms in the home, while the spun metal version's narrow spot is ideal for settings requiring more targeted distribution of light, such as bars or reception desks.

WARM GRAY RAL7032, METAL

WARM GRAY, GLASS

OXIDE RAL8015, METAL

OXIDE, GLASS