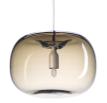

# Pebble

Pebble enables light to work in different ways, depending on the choice of material. Its shape encapsulates the light, which is distributed differently depending on whether the lamp is metal or glass. The glass version is mouth-blown, emitting an atmospheric, glimmering, broad blanket of light suitable for hotel lobbies or living rooms in the home, while the spun metal version's narrow spot is ideal for settings requiring more targeted distribution of light, such as bars or reception desks.

WARM GRAY RAL7032, METAL

WARM GRAY, GLASS

OXIDE RAL8015, METAL

OXIDE, GLASS