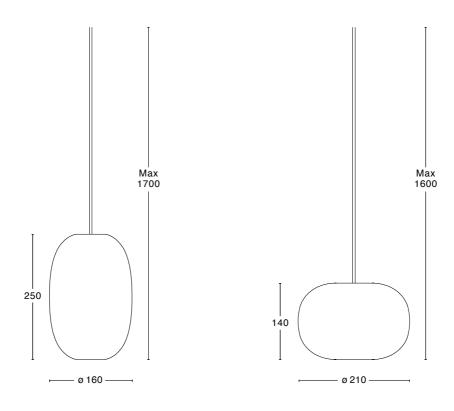

|
| Volume          | 0,05 m³                                                                                 |
| Care            | Download Care Instructions                                                              |
| Recycling       | Download Recycling Manual                                                               |

#### ARTICLE NO. & MODEL

- 35875-02-000 Pebble Elongated: Warm grey RAL7032. Metal
- 35875-02-029 Pebble Elongated: Warmgrey. Glass
- 35875-06-000 Pebble Elongated: Oxide red RAL8015. Metal
- 35875-06-069 Pebble Elongated: Oxide red. Glass
- 35876-02-000 Pebble Plump: Warm grey RAL7032. Metal
- 35876-02-029 Pebble Plump: Warm grey. Glass
- 35876-06-000 Pebble Plump: Oxide red RAL8015. Metal
- 35876-06-069 Pebble Plump: Oxide red. Glass

## Dimensions



PEBBLE ELONGATED

PEBBLE PLUMP