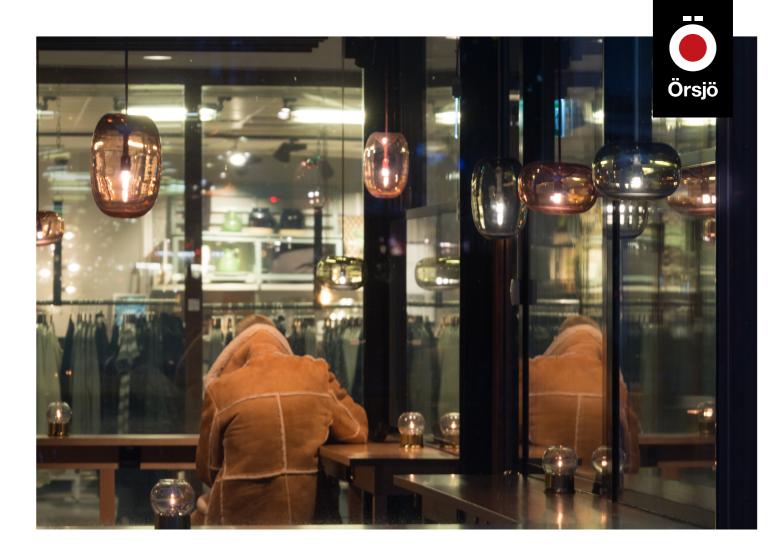

# Pebble

Pebble enables light to work in different ways, depending on the choice of material. Its shape encapsulates the light, which is distributed differently depending on whether the lamp is metal or glass. The glass version is mouth-blown, emitting an atmospheric, glimmering, broad blanket of light suitable for hotel lobbies or living rooms in the home, while the spun metal version's narrow spot is ideal for settings requiring more targeted distribution of light, such as bars or reception desks.