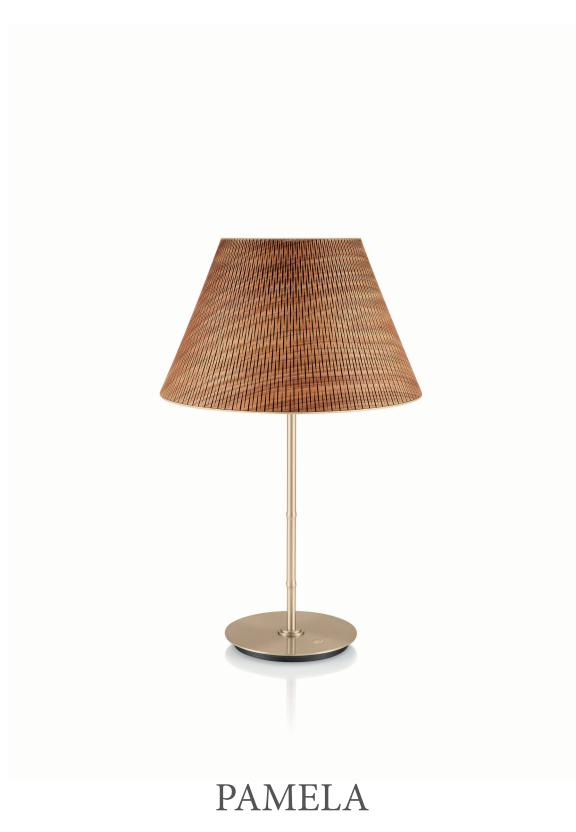

### PAMELA

### DESCRIPTION

Pamela is a lamp available both in table and floor version. The distinctive feature of this lamp is the thin metal stem, sculpted to resemble a bamboo cane and connected to a circular base developed on more levels. On the table version, the switch/dimmer - featuring the GA logo and a touch technology - is located on the base; on the floor version, it can be found on the stem. Available with truncated cone shade in fabric (white, red or forest green) or in a special micro-perforated elm wood. The intricated design of the latter is inspired by wicker patterns, and creates a special seethrough effect with geometrical reflections of the light. The wood of this shade is coupled with a inner layer of PVC and features decorative metal rings on the borders, as well as two diffuser discs (above and below the light source); the fabric shade, instead, features a upper disc only.