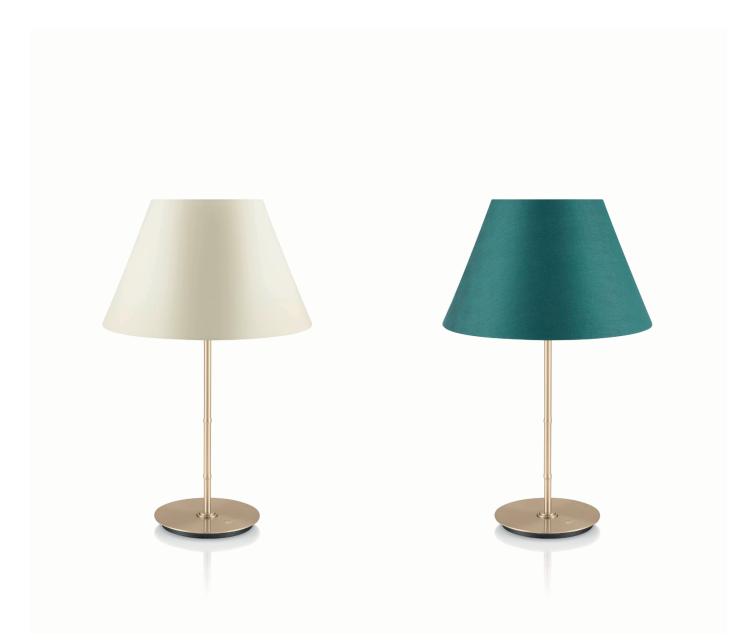

### DESCRIPTION

Pamela is a lamp available both in table and floor version. The distinctive feature of this lamp is the thin metal stem, sculpted to resemble a bamboo cane and connected to a circular base developed on more levels. On the table version, the switch/dimmer - featuring the GA logo and a touch technology - is located on the base; on the floor version, it can be found on the stem. Available with truncated cone shade in fabric (white, red or forest green) or in a special micro-perforated elm wood. The intricated design of the latter is inspired by wicker patterns, and creates a special seethrough effect with geometrical reflections of the light. The wood of this shade is coupled with a inner layer of PVC and features decorative metal rings on the borders, as well as two diffuser discs (above and below the light source); the fabric shade, instead, features a upper disc only.