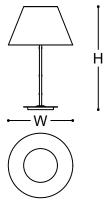

Like all Armani/Casa lamps, Pamela requires a power supply box (to be bought separately) to work.

MADE IN ITALY

DIMENSIONS

Ø 42 x 67 h cm - Inch Ø 16.5 x 26.4 h

Satin Light Brass