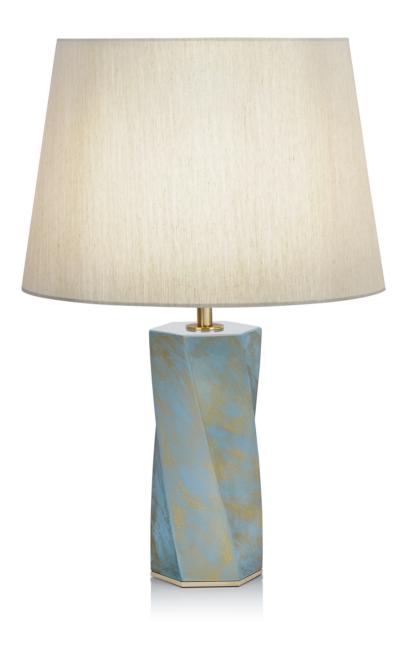

#### **DESCRIPTION**

Ornella is a table lamp with a lacquered base, available in three different versions. The particular feature of the lamp is in the base, where the hexagonal top and bottom sides are linked by diagonal facets: the final effect is a twisted look, which gives a sense of movement to the whole piece. Shade in fabric, truncated cone shape, available in white or beige. Like all Armani/Casa lamps, Ornella requires a power supply box (to be bought separately) to work.