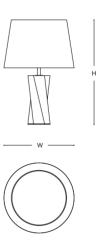

# ARMANI / CASA



**ORNELLA** 

Table lamp

# **★**ARMANI/CASA

## **ORNELLA**

#### **DESCRIPTION**

Ornella is a table lamp with a lacquered base, available in three different versions. The particular feature of the lamp is in the base, where the hexagonal top and bottom sides are linked by diagonal facets: the final effect is a twisted look, which gives a sense of movement to the whole piece. Shade in fabric, truncated cone shape, available in white or beige. Like all Armani/Casa lamps, Ornella requires a power supply box (to be bought separately) to work.

MADE IN ITALY

**DIMENSIONS** 

Ø 38x57h cm - Inch Ø 15x22.4h



#### **FINISHES**



Black Lacquer / Satin Light Brass



Golden Sea Waves Lacquer / Satin Light Brass



Ivory Crackled Lacquer / Satin Light Brass



### **ORNELLA**

#### TECHNICAL INFORMATION

Power supply box input: 100-240V ~ 0.7A, 50-60HZ

For indoor use only.

Shade

Fabric (65% Polyester - 35% Cotton) coupled with PVC.

Structure

MDF covered with glossy-finished lacquer.

Metal details

Satin-finished steel coated with galvanic treatment.

Finishing and painting cycle / Glues

Metal: treatment with nitre solvent / Vinyl and urea glues.

### Maintenance and disposal

Product designed for indoor use. Make sure that the surface does not stay in contact with water or other liquids, even for short periods. The product is made with finishes subject to deterioration if treated with un