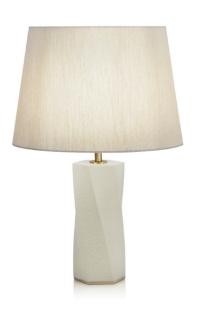

#### **DESCRIPTION**

Ornella is a table lamp with a lacquered base, available in three different versions. The particular feature of the lamp is in the base, where the hexagonal top and bottom sides are linked by diagonal facets: the final effect is a twisted look, which gives a sense of movement to the whole piece. Shade in fabric, truncated cone shape, available in white or beige. Like all Armani/Casa lamps, Ornella requires a power supply box (to be bought separately) to work.

#### **FINISHES**

Black Lacquer / Satin Light Brass

Golden Sea Waves Lacquer / Satin Light Brass

Ivory Crackled Lacquer / Satin Light Brass