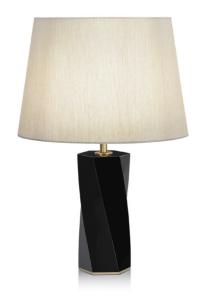

#### **DESCRIPTION**

Ornella is a table lamp with a lacquered base, available in three different versions. The particular feature of the lamp is in the base, where the hexagonal top and bottom sides are linked by diagonal facets: the final effect is a twisted look, which gives a sense of movement to the whole piece. Shade in fabric, truncated cone shape, available in white or beige. Like all Armani/Casa lamps, Ornella requires a power supply box (to be bought separately) to work.

#### **FINISHES**

Black Lacquer / Satin Light Brass

Golden Sea Waves Lacquer / Satin Light Brass

Ivory Crackled Lacquer / Satin Light Brass