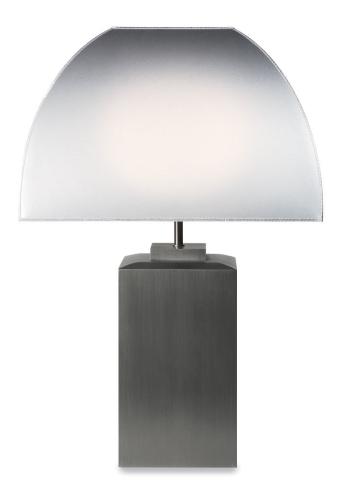

# ↑ ARMANI / CASA

**OREGON** 

Table Lamp

### **DESCRIPTION**

Oregon is a large lamp with monolithic base. The pagoda shade is in champagne or grey fabric. Like all Armani/Casa lamps, Oregon requires a power supply box (to be bought separately) to work.

MADE IN ITALY

**DIMENSIONS** 

55 x 55 x 74,5 h cm Inch 21.7 x 21.7 x 29.3 h

**FINISHES** 

Satin Black Nickel