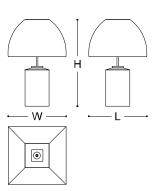

MADE IN ITALY

**DIMENSIONS** 

55 x 55 x 74,5 h cm Inch 21.7 x 21.7 x 29.3 h

**FINISHES** 

Satin Black Nickel