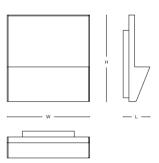

MADE IN ITALY.

**DIMENSIONS** 

33x9x33h cm - Inch 13x3.5x13h

**FINISHES** 

Selenite / Satin Light Brass