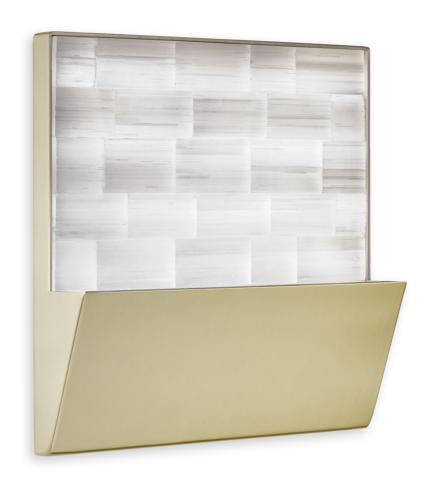

#### **DESCRIPTION**

Opera is an elegant wall light featuring a metal structure and a selenite mosaic: this stone, marked by its pearlescent white surface, is left unpolished to highlight its natural beauty and diffuse light in a very particular way.

MADE IN ITALY.

**DIMENSIONS** 

33x9x33h cm - Inch 13x3.5x13h

**FINISHES** 

Selenite / Satin Light Brass