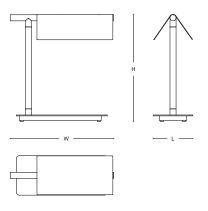

MADE IN ITALY

DIMENSIONS

13x34x35h cm - Inch 5.1x13.3x13.7h

FINISHES

Dark Green Thin Leather / Satin Light Brass

Dove Grey Thin Leather / Satin Light Brass