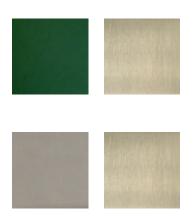

MADE IN ITALY

DIMENSIONS

13x34x35h cm - Inch 5.1x13.3x13.7h

FINISHES

Dark Green Thin Leather / Satin Light Brass

Dove Grey Thin Leather / Satin Light Brass