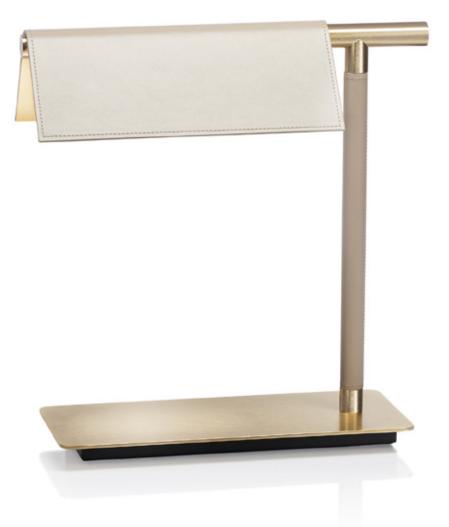

#### DESCRIPTION

Reading table lamp with V-shaped shade. The whole structure is in brass with the shade and the stem covered with leather. The shade can be oriented and features an on/off switch integrated on the back. The intensity of the light can be adjusted. Like all Armani/Casa lamps, Night requires a power supply box (to be bought separately) to work.

MADE IN ITALY

DIMENSIONS

13x34x35h cm - Inch 5.1x13.3x13.7h

FINISHES

Dark Green Thin Leather / Satin Light Brass

Dove Grey Thin Leather / Satin Light Brass