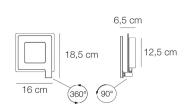

Wall lamp 16,5 W 2300 Lumen CRI90

**Description:** Essential shape, rounded corners, noble materials used simply and elegantly. The structure can be moved by a simple touch of the hand, creating different lighting effects and atmospheres, and adding a dynamic flavour. The different colour combinations give Like Q great scope for adapting to different furnishing styles. The glass reflector creates a soft suffused ambience. The recyclable aluminium and the integrated LED with green design system make Like Q an environment-friendly product.