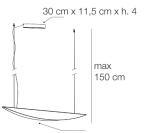

## 05001

120 cm x 10 cm x h. 9 cm

Suspension 120cm 12 up - 23 down W 1700 up-3300 down Lumen CRI90

**Description:** A suspended lightweight form enhanced by light. Alba combines direct and indirect light, illuminating both the worktop and the ceiling. The high efficiency integrated LEDs and the recyclable aluminium make it a product with a low environmental impact. To enhance the natural colour of the light, the inner part of the lamp is always white.