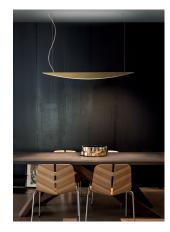

## 05001

120 cm x 10 cm x h. 9 cm

Suspension 120cm 12 up - 23 down W 1700 up-3300 down Lumen CRI90

**Description:** A suspended lightweight form enhanced by light. Alba combines direct and indirect light, illuminating both the worktop and the ceiling. The high efficiency integrated LEDs and the recyclable aluminium make it a product with a low environmental impact. To enhance the natural colour of the light, the inner part of the lamp is always white.

**Plus:** The effect created recalls the ancestral values of light as it appears at dawn. A suspended lightweight form enhanced by light. The high efficiency integrated LEDs and the recyclable aluminium make it a product with a low environmental impact. To enhance the natural colour of the light, the inner part of the lamp is always white. The outer finish can be customized.