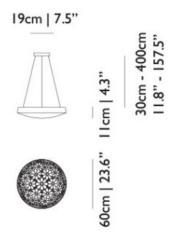

ing: 25.5 KG | 56.2 lb

#### cleaning instructions

Can be effectively cleaned using a regular household dust cloth or feather duster. Lightly dust inbetween each component when the lamps are not in use. Moooi recommends always reading the label of any cleaning products you wish to use on or near any item from the Moooi collection. For further information on how to clean this product please contact your nearest Moooi agent or dealer which can be located through our website.

#### Glass

The Valentine glass is a craft cast product and therefore each piece is unique; which means that the products are not identical – all unique pieces. Each lamp can show variations and differences in the glass thickness and colour due to the process and the sort of material used.

# m o o i

#### dimensions