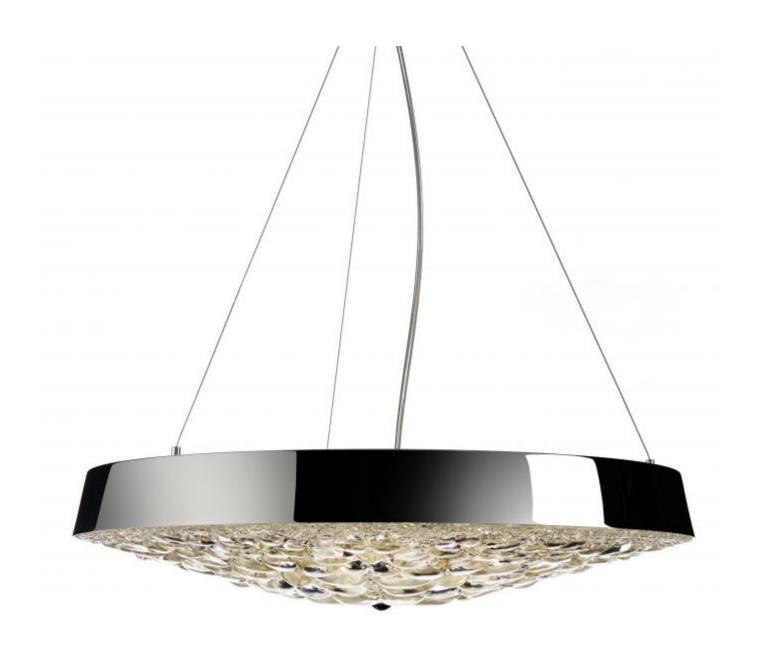

### **Valentine Flat Suspended**

by Marcel Wanders

'A magic mirror and the power of crystals transform a simple shell into an endless light bouquet of flowers', Marcel Wanders

**Designer** Marcel Wanders

Year of design 201

Material crystal clear glass with chromed, gold plated shade, transparent cord and 3 steel cables

Additional Integrated LED lightsource