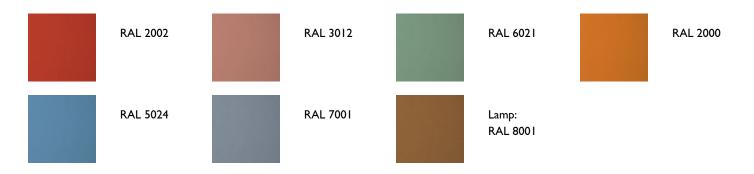

#### colours

The RAL colours have been matched as closely as possible. The colour depends on your monitor and printer. Use official RAL Colour Publications for most accurate colour.