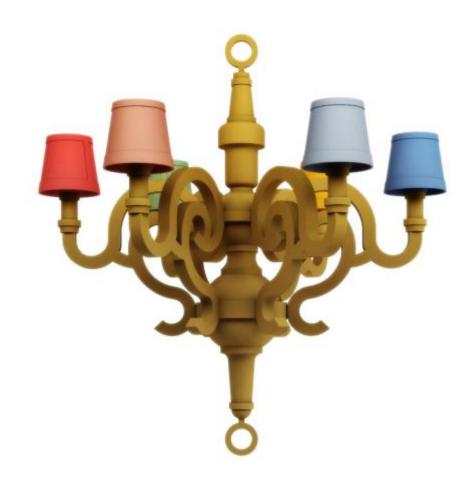

## Paper Chandelier L Patchwork

Paper Patchwork by Studio Job is a new member of Moooi's renowned Paper Collection family, which celebrates classic forms and a material with infinite potential: paper.

DesignerStudio JobYear of design2012

Material wood and cardboard, finished with paper, polyurethane (PU) and wood veneer

## detailing

The Paper collection illustrates it's story with a lacquered paper finish.

The wooden parts are finished with wood veneer.