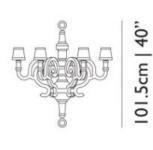

### packaging

chandelier L

H 115 cm | 45.3" W 100 cm | 39.4" D 90 cm | 35.4"

Colli I/I

Product weight: 10,5 KG | 23,1 lb

With packaging: 19 KG | 41,9 lb

shades L

H 20 cm | 7.9" W 36 cm | 14.2" D 50 cm | 19.7"