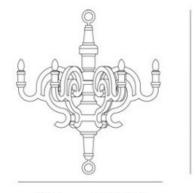

## Paper Chandelier L Patchwork

Paper Patchwork by Studio Job is a new member of Moooi's renowned Paper Collection family, which celebrates classic forms and a material with infinite potential: paper.

DesignerStudio JobYear of design2012

Material wood and cardboard, finished with paper, polyurethane (PU) and wood veneer

## detailing

The Paper collection illustrates it's story with a lacquered paper finish.

The wooden parts are finished with wood veneer.