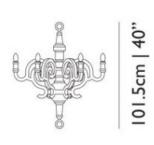

### packaging

chandelier L

H 115 cm | 45.3" W 100 cm | 39.4" D 90 cm | 35.4"

Colli I/I

Product weight: 10,5 KG | 23,1 lb

With packaging: 19 KG | 41,9 lb

shades L

H 20 cm | 7.9" W 36 cm | 14.2" D 50 cm | 19.7"