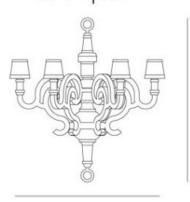

### packaging

chandelier L

H 115 cm | 45.3" W 100 cm | 39.4" D 90 cm | 35.4"

Colli I/I

Product weight: 10,5 KG | 23,1 lb

With packaging: 19 KG | 41,9 lb

shades L

H 20 cm | 7.9" W 36 cm | 14.2" D 50 cm | 19.7"

### dimensions

90 cm | 35.4"

100cm | 39.4"

paper chandelier XL

135 cm | 53.2"

147 cm | 57.9"