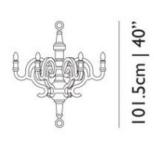

### packaging

chandelier L

H 115 cm | 45.3" W 100 cm | 39.4" D 90 cm | 35.4"

Colli I/I

Product weight: 10,5 KG | 23,1 lb

With packaging: 19 KG | 41,9 lb

shades L

H 20 cm | 7.9" W 36 cm | 14.2" D 50 cm | 19.7"

### dimensions

90 cm | 35.4"

100cm | 39.4"

paper chandelier XL

135 cm | 53.2"

147 cm | 57.9"