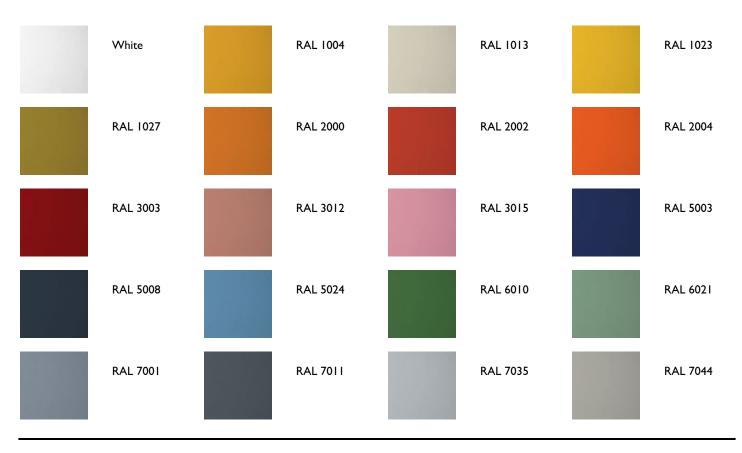

#### colours

The RAL colours have been matched as closely as possible. The colour depends on your monitor and printer. Use official RAL Colour Publications for most accurate colour.