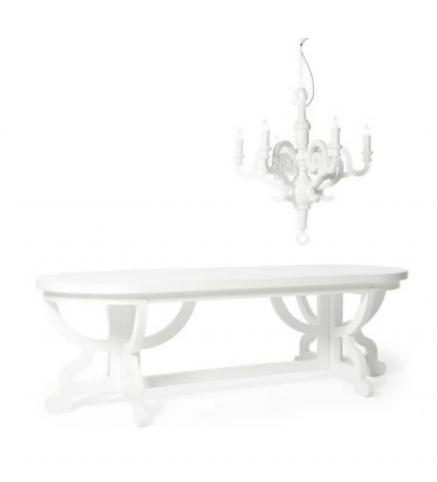

## Paper Chandelier L

by Studio Job

Did the idea of paper furniture ever strike your mind?

Paper, cardboard and papier-mâché are familiar to all of us. They bring back memories of kindergarten and our first experiences of making things. Inspired by classic icons but manufactured like modern day furniture, this furniture collection is an ode to classical style and to the material.

DesignerStudio JobYear of design2005

Material wood and cardboard, finished with paper and polyurethane (PU) lacquer