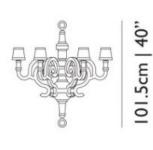

### packaging

chandelier L

H 115 cm | 45.3" W 100 cm | 39.4" D 90 cm | 35.4"

Colli I/I

Product weight: 10,5 KG | 23,1 lb

With packaging: 19 KG | 41,9 lb

shades L

H 20 cm | 7.9" W 36 cm | 14.2" D 50 cm | 19.7"

### dimensions

90 cm | 35.4"

100cm | 39.4"

paper chandelier XL

135 cm | 53.2"

147 cm | 57.9"