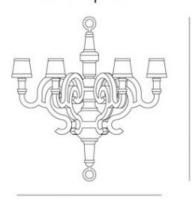

### detailing

The Paper collection illustrates it's story with a lacquered paper finish.

For the Paper Chandelier XL and Paper Chandelier L are shades available making the diffusion of the light more delicate and subtle.