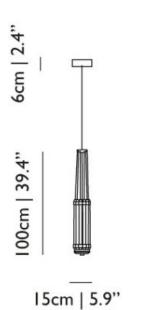

mpagne Frosted

#### technical CE



Amount of LED's II tubes with 22 LED's, 44W Colour temperature (degrees Kelvin, K) Colour rendering index: 2700K

Mains Dimmable



Kroon comes with a steel matt black canopy

#### **Recommended dimmer specs**

For fluent dimming behaviour we advise a dimmer that is compatible with the following specs:

**Transformer type:** Electronic Low Voltage (ELV) **Load type:** Capacitive load (C-Type) **Dimmer type:** Trailing edge / Reverse phase

Please note the functioning of the dimmer and the power supply combination can never be predicted, it always needs to be tested in practice.

# moooi

### packaging

H 72 cm | 28.3" W 30 cm | 11.8" D 30 cm | 11.8"

Colli 1/1 Product weight: 5 KG | 11 lb With packaging: 6.5 KG | 14.3 lb

### dimensions



19cm | 7.4"





75cm | 29.5"

80cm | 31.5"