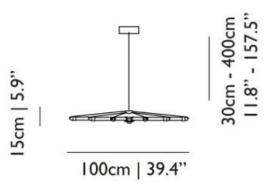

E



Amount of LED's II tubes with 22 LED's, 44W Colour temperature (degrees Kelvin, K) Colour rendering index: 2700K

Mains Dimmable



Kroon comes with a steel matt black canopy

#### **Recommended dimmer specs**

For fluent dimming behaviour we advise a dimmer that is compatible with the following specs:

**Transformer type:** Electronic Low Voltage (ELV) **Load type:** Capacitive load (C-Type) **Dimmer type:** Trailing edge / Reverse phase

Please note the functioning of the dimmer and the power supply combination can never be predicted, it always needs to be tested in practice.

# moooi

### packaging

H 72 cm | 28.3" W 30 cm | 11.8" D 30 cm | 11.8"

Colli 1/1 Product weight: 5 KG | 11 lb With packaging: 6.5 KG | 14.3 lb

### dimensions



19cm | 7.4"





75cm | 29.5"

80cm | 31.5"