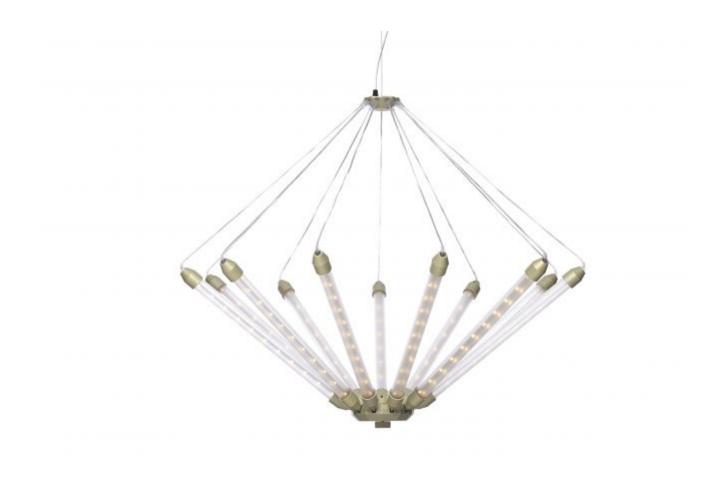

### Kroon II

#### by ZMIK

A softer version of the Kroon lamp, Matt Champagne Frosted, brings a touch of sunshine to its star-like design.

| Designer       | ZMIK                                             |
|----------------|--------------------------------------------------|
| Year of design | 2012                                             |
| Material       | Annodized aluminium and borosilicate glass tubes |
| Additional     | Integrated LED up and down lighter               |

#### detailing

Adjustable from horizontal to vertical position, adjustable with knob.

#### technical CE

Amount of LED's II tubes with 22 LED's, 44W Colour temperature (degrees Kelvin, K) Colour rendering index: 2700K

Mains Dimmable

Kroon comes with a steel matt black canopy