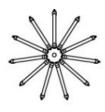

#### by ZMIK

A softer version of the Kroon lamp, Matt Champagne Frosted, brings a touch of sunshine to its star-like design.

| Designer       | ZMIK                                             |
|----------------|--------------------------------------------------|
| Year of design | 2012                                             |
| Material       | Annodized aluminium and borosilicate glass tubes |
| Additional     | Integrated LED up and down lighter               |