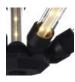

#### technical CE

Amount of LED's II tubes with 22 LED's, 44W Colour temperature (degrees Kelvin, K) Colour rendering index: 2700K

Mains Dimmable

Kroon comes with a steel matt black canopy