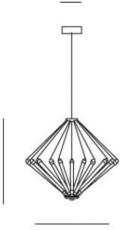

### Kroon II

#### by ZMIK

A softer version of the Kroon lamp, Matt Champagne Frosted, brings a touch of sunshine to its star-like design.

| Designer       | ZMIK                                             |
|----------------|--------------------------------------------------|
| Year of design | 2012                                             |
| Material       | Annodized aluminium and borosilicate glass tubes |
| Additional     | Integrated LED up and down lighter               |