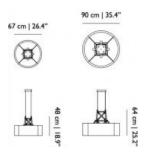

pended blends in nicely with its two elegant colour nuances and stylish brass details. Joost van Bleiswijk's signature electricity pole structure connects the lamp's shade to the ceiling, completing its look and feel with a touch of vintage Meccano.

Designer Year of design Material Joost van Bleiswijk 2016 Die cast powdercoated aluminium, wooden version with wood slats.

### **moooi**

#### **Construction Suspended M Technical (ce)**

CE

Material :

Die cast powdercoated aluminium, wooden version with wood slats

**Colours:** Matt black & matt white

**Outdoor:** No

**Netto weight:** 15kg

Input voltage: 110-230V

**Power consuption:** Max 40w

**Dimmable:** Yes

Lampholder: I x E27

Cable length: 4 or 10m

**Cable colour:** Black

**Canopy:** Black or white

# moooi°

#### dimensions