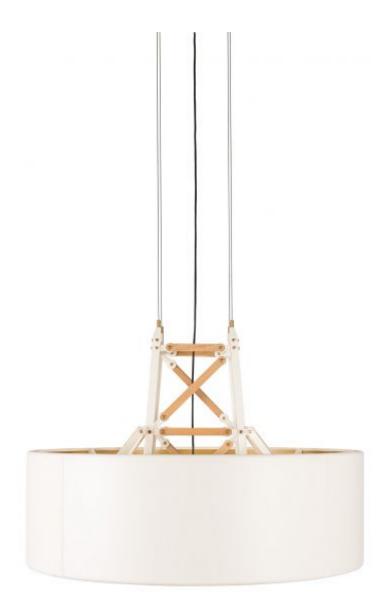

### **Construction Lamp Suspended M**

The industrial design of the Construction Lamp Suspended blends in nicely with its two elegant colour nuances and stylish brass details. Joost van Bleiswijk's signature electricity pole structure connects the lamp's shade to the ceiling, completing its look and feel with a touch of vintage Meccano.

Designer Year of design Material Joost van Bleiswijk 2016 Die cast powdercoated aluminium, wooden version with wood slats.