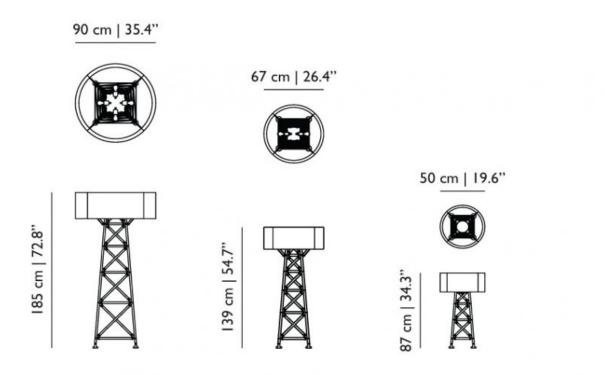

ed in cord Europlug

### technical USA Canada Mexico



E26 x I 60 W MAX type A or G Input voltage of 110-127V~60Hz AC

Cable length 3 M (black) In-cord dimmer US 2-pin plug

## moooi

### packaging

H II0 cm | 43.3" W 61 cm | 24.0" D 61 cm | 24.0"

Colli 1/1

product weight: 7 KG | 15.5 lb

with packaging: 15.5 KG | 34.17 lb

### cleaning instructions

Can be effectively cleaned using a regular household dust cloth or feather duster. Lightly dust inbetween each component when the lamps are not in use. Moooi recommends always reading the label of any cleaning products you wish to use on or near any item from the Moooi collection. For further information on how to clean this product please contact your nearest Moooi agent or dealer which can be located through our website.

### dimensions