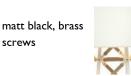

## moooi

Additional

Constructed with brass screws

#### colours

matt white / wood, brass screws