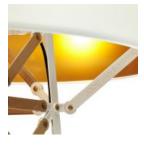

#### detailing

## moooi°

Lamp constructed with die casted aluminium parts and brass screws, Moooi & Joost van Bleiswijk