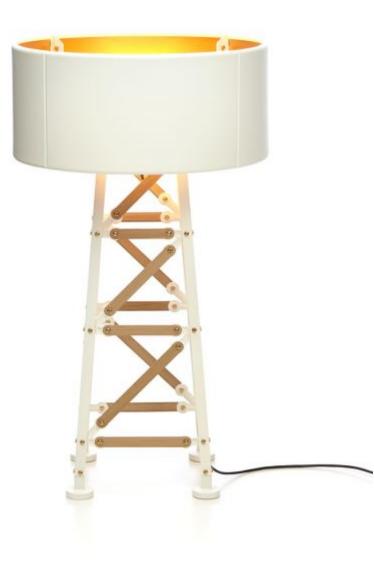

## **Construction Lamp S**

by Joost van Bleiswijk

Inspired by the vast number of combinations possible with the tools and bolts present in his giant workshop, Joost van Blejswijk started playing with them and ended up constructing and creating a new, exciting design!

| Designer       | Joost van Bleiswijk                                              |
|----------------|------------------------------------------------------------------|
| Year of design | 2012                                                             |
| Material       | Diecast powdercoated alluminium, wooden version with wood slats. |

## moooi°

Lamp constructed with die casted aluminium parts and brass screws, Moooi & Joost van Bleiswijk