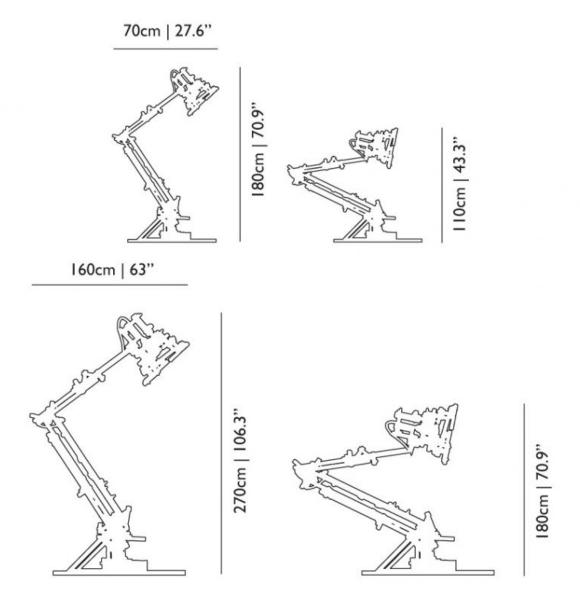

ackaging

Brave New World Lamp: Brave New World Lamp XL:

H 81 cm | 31.9" H 110 cm | 43.3" W 67 cm | 26.4" W 100 cm | 39.4" D 123 cm | 48.4" D 190 cm | 74.8"

Colli I

 Colli I
 Product weight:

 Product weight:
 55 KG | 121 lb

 16 KG | 35,3 lb
 With packaging:

 With packaging:
 71,5 KG | 157,6 lb

 31 KG | 35,3 lb

## cleaning instructions

Can be effectively cleaned using a regular household dust cloth or feather duster. Lightly dust inbetween each component when the lamps are not in use. Moooi recommends always reading the label of any cleaning products you wish to use on or near any item from the Moooi collection. For further information on how to clean this product please contact your nearest Moooi agent or dealer which can be located through our website.

# m o o i

## dimensions