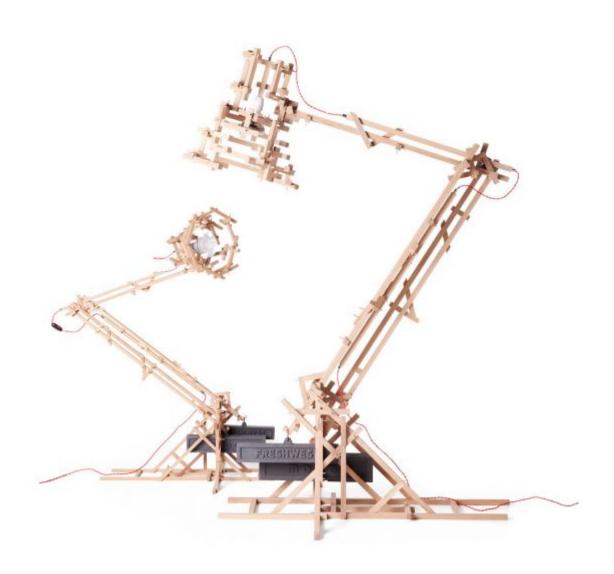

## **Brave New World Lamp**

by Freshwest

In a brave new world imagination is free to produce a complex lamp with simple materials, translating the warm soul of the oak wood in a mechanic way.

DesignerFreshwestYear of design2008

Material Solid oak frame and cast iron weights