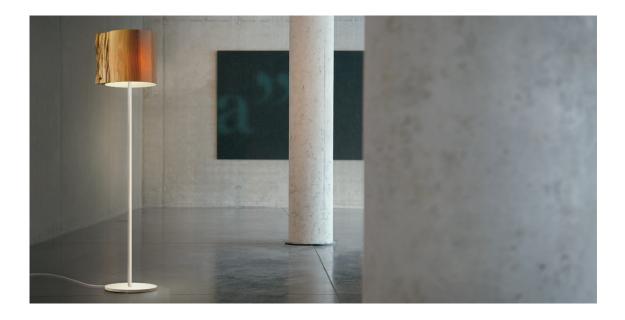

## "mammalampa" the wise one

## floor lamp

inside / leg / base - natural white Art. No. wis mfw

inside / leg / base - spring green Art. No. wis m fg

Material - ash wood / painted steel leg

Light-bulb - 1 x max 150W (bulb must be dimmable)

Light-bulb socket E27

Voltage - 220-240 V ~ 50/60 Hz

Weight - 9,5 kg

Electrical cable - white 200cm, in line switch

Environment - indoor

<u>(</u>

In the Wise One, the forces of nature are contrasted with the perfect refinement of the same material and highlights the skill of its craftsmen in transcending classical views of the traditional use of wood. Light, shining through the thin ash wood, creates a gamma of the colours of sunrise.