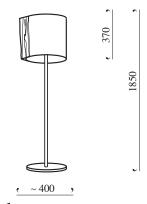

## floor lamp

inside / leg / base - natural white Art. No. wis mfw

inside / leg / base - spring green Art. No. wis m fg

Material - ash wood / painted steel leg

Light-bulb - 1 x max 150W (bulb must be dimmable)

Light-bulb socket E27

Voltage - 220-240 V ~ 50/60 Hz

Weight - 9,5 kg

Electrical cable - white 200cm, in line switch

Environment - indoor

<u>(</u>

In the Wise One, the forces of nature are contrasted with the perfect refinement of the same material and highlights the skill of its craftsmen in transcending classical views of the traditional use of wood. Light, shining through the thin ash wood, creates a gamma of the colours of sunrise.