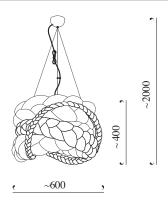

## pendant lamp medium

natural white Art. No. bri m p w

brown Art. No. bri m p b

Material - paper

Light-bulb - 1 x max 30W E27

Voltage - 220-240 V ~ 50/60 Hz

Weight - 1,6 kg

Suspension - white cotton, brass

Ceiling cap - glazed white ceramic

Electrical cable - white textile lined

Environment - indoor