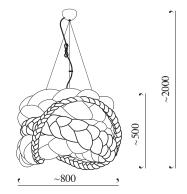

## pendant lamp large

natural white Art. No. bri 1 p w

brown Art. No. bri l p b

Material - paper, brass

Light-bulb - 3 x max 30W E27

Voltage - 220-240 V ~ 50/60 Hz

Weight - 3,2 kg

Suspension - brass

Ceiling cap - glazed white ceramic

Electrical cable - white textile lined

Environment - indoor

The Bride's "dress" is created from paper presenting this traditional lamp material in an unusual solution. As light shines through the paper, you will find yourself infused by an aura of airy lightness; almost as if the lamp were not subject to the law of gravity. This most definitely a lamp with a gender - the atmosphere created by The Bride is truly feminine.