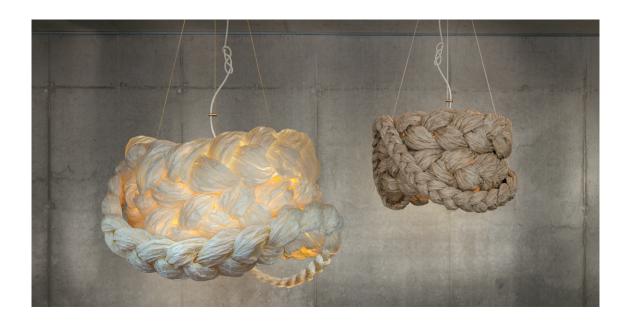

## "mammalampa" the bride

Ceiling cap - glazed white ceramic

Electrical cable - white textile lined

Environment - indoor

The Bride's "dress" is created from paper presenting this traditional lamp material in an unusual solution. As light shines through the paper, you will find yourself infused by an aura of airy lightness; almost as if the lamp were not subject to the law of gravity. This most definitely a lamp with a gender - the atmosphere created by The Bride is truly feminine.

Entirely handmade, each Bride has her own personality characterized by the unique pattern in which her shade is woven with the personal touch of the weaver who created the pattern. No two Brides on earth are the same!