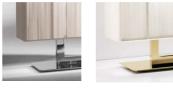

#### Available colors

10 cm

OUTER LAMPSHADE FABRIC 100% polyester silken threads Glow wire 850 °C

INNER LAMPSHADE FINISHING White stitched fabric interior Glow wire 850 °C

CH

kg 1 m³ 0.03

CR Chrome finish

OR Gold finish