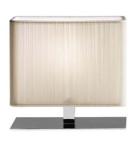

#### Design by Manuel Vivian

Collection consisting of wall lamps, ceiling lamps, suspended lamps, table lamps and floor lamp.

Metal frame and hand-made silken thread lampshade. Available in several colours and sizes. Screw fitting light source.

Typology: TABLE LAMP

Ratings

- •E14
- •Supply voltage ~220-240V
- Switch mode: on-off
- Steel frame

Product code composition