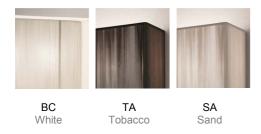

### **CLAVIUS** Finish Type Article Colours Source LT **CLAV XP** BC white CR chrome E14 1 x Max 6,5W LED or 1 x Max 12W fluo or 1 x Max 42W halo TA tobacco OR gold SA sand

#### Available colors

10 cm

OUTER LAMPSHADE FABRIC 100% polyester silken threads Glow wire 850 °C

INNER LAMPSHADE FINISHING White stitched fabric interior Glow wire 850 °C

CH

kg 1 m³ 0.03

CR Chrome finish

OR Gold finish