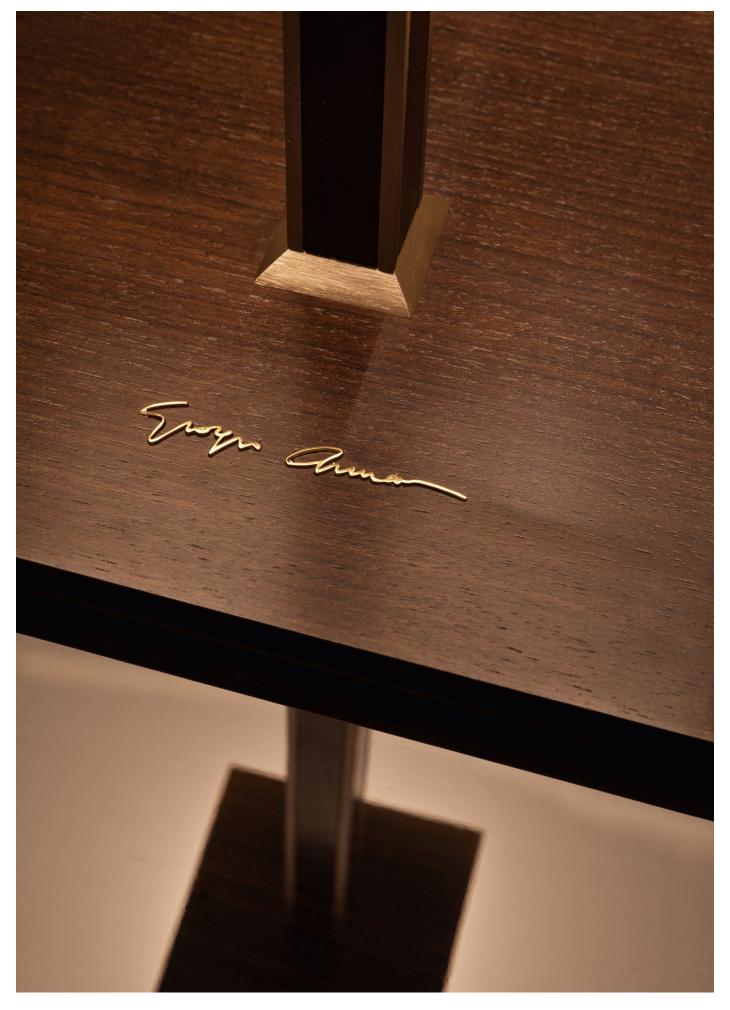

#### **DESCRIPTION**

Logo is the undiscussed icon of Armani/Casa. Designed in 1982 for the office located in via Durini in Milan, it is the very first furnishing product ever conceived by Giorgio Armani himself. To celebrate the 35th anniversary of this iconic lamp, the 2017 collection introduced a revamped limited edition of only 200 signed pieces. The squared wooden structure of the lamp features a thin layer of metal as base, like the prismatic joint of the stem. The switch is located on the base, in the shape of Giorgio Armani's signature in brass. Lampshade in methacrylate coupled with copper mesh; diffuser below the lampshade. Every lamp comes with a numberedsmall book that counts also as certificate of authenticity. MADE IN ITALY.

#### TECHNICAL INFORMATION

Base

MDF panel covered with walnut (Juglans nigra) veneer.

Stem

Solid walnut (Juglans nigra).

**Drawers** 

Front MDF with tamo (*Fraxinus mandshurica*) veneer, sides in solid tamo. Bottom in multilayer wood, covered with leather.