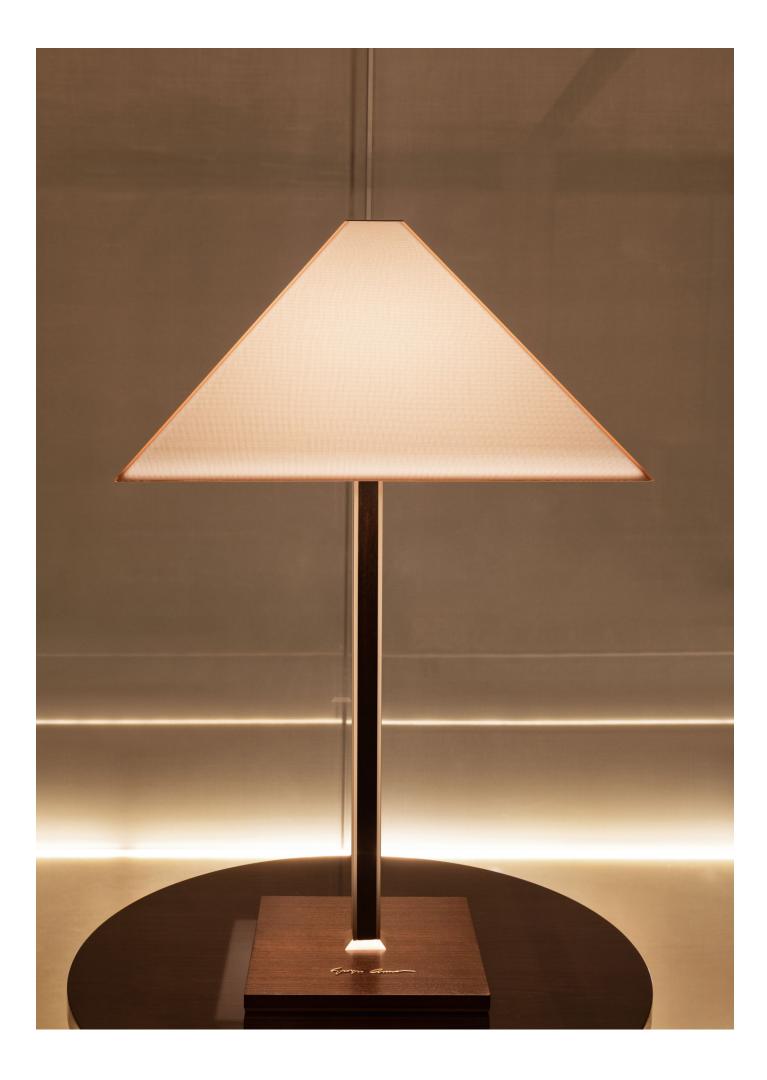

#### **DESCRIPTION**

Logo is the undiscussed icon of Armani/Casa. Designed in 1982 for the office located in via Durini in Milan, it is the very first furnishing product ever conceived by Giorgio Armani himself. To celebrate the 35th anniversary of this iconic lamp, the 2017 collection introduced a revamped limited edition of only 200 signed pieces. The squared wooden structure of the lamp features a thin layer of metal as base, like the prismatic joint of the stem. The switch is located on the base, in the shape of Giorgio Armani's signature in brass. Lampshade in methacrylate coupled with copper mesh; diffuser below the lampshade. Every lamp comes with a numberedsmall book that counts also as certificate of authenticity. MADE IN ITALY.

DIMENSIONS

48x48x80h cm - Inch 18,8x18,8x31,4h

MATCHING POWER BOX

030148 CA220 C0020

Input: 100-240V, ~0.7A, 50-60Hz

**FINISHES** 

Canaletto Walnut Satin Light Brass