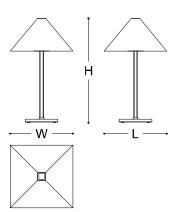

DIMENSIONS

48x48x80h cm - Inch 18,8x18,8x31,4h

MATCHING POWER BOX

030148 CA220 C0020

Input: 100-240V, ~0.7A, 50-60Hz

**FINISHES** 

Canaletto Walnut Satin Light Brass