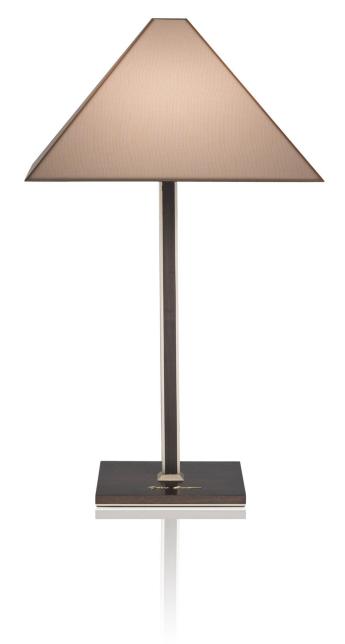

#### **DESCRIPTION**

Logo is the undiscussed icon of Armani/Casa. Designed in 1982 for the office located in via Durini in Milan, it is the very first furnishing product ever conceived by Giorgio Armani himself. To celebrate the 35th anniversary of this iconic lamp, the 2017 collection introduced a revamped limited edition of only 200 signed pieces. The squared wooden structure of the lamp features a thin layer of metal as base, like the prismatic joint of the stem. The switch is located on the base, in the shape of Giorgio Armani's signature in brass. Lampshade in methacrylate coupled with copper mesh; diffuser below the lampshade. Every lamp comes with a numberedsmall book that counts also as certificate of authenticity. MADE IN ITALY.

DIMENSIONS

48x48x80h cm - Inch 18,8x18,8x31,4h

MATCHING POWER BOX

030148 CA220 C0020

Input: 100-240V, ~0.7A, 50-60Hz

**FINISHES** 

Canaletto Walnut Satin Light Brass