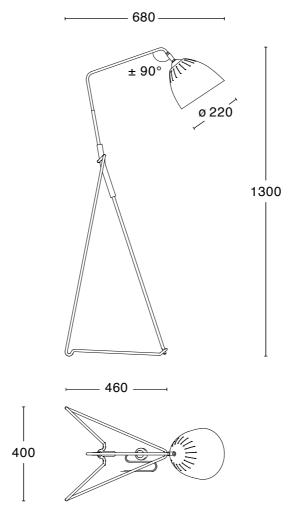

------------------------------------|
| Electrical data | Class II IP20 230V                            |
| Description     | Adjustable shade. Rubber handle               |
| Connection      | 2.5 m textile cord with floor switch and plug |
| Light source    | 1x 7W LED E27 matt                            |
| Weight          | 6 kg                                          |
| Volume          | 0,26 m³                                       |
| Care            | Download Care Instructions                    |
| Recycling       | Download Recycling Manual                     |

#### ARTICLE NO. & MODEL

| 39372-01S-000 | White structure RAL 9016/ rough brass |
|---------------|---------------------------------------|
| 39372-15S-000 | Black structure RAL 9005/ rough brass |

### Dimensions



LEAN FLOOR LAMP