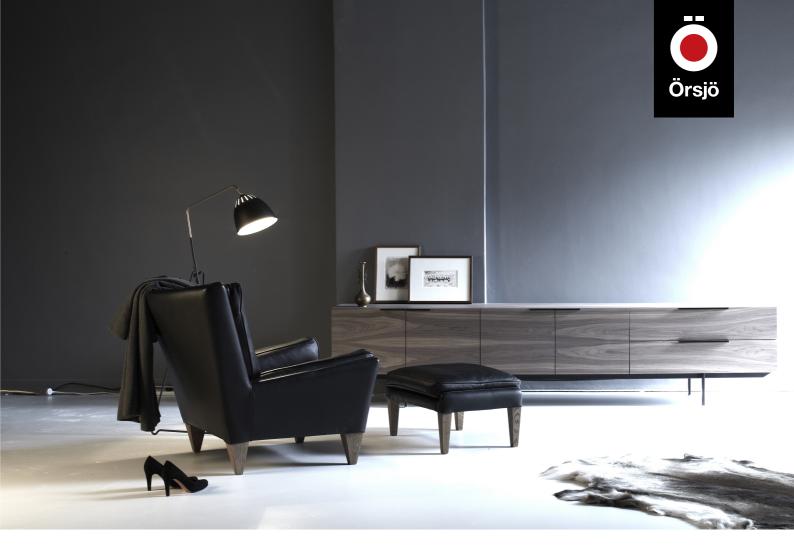

# Lean

Lean takes its inspiration from 1950s Scandinavian design. The series is the creation of Jenny Bäck and combines sleek, slender lines with the slightly more industrial expressions of untreated brass, rubber tubing and a boldly formed foot. With its mix of grace and rugged good looks Lean adds personality to public spaces and domestic settings alike.