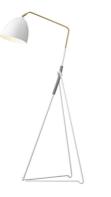

# Lean

Lean takes its inspiration from 1950s Scandinavian design. The series is the creation of Jenny Bäck and combines sleek, slender lines with the slightly more industrial expressions of untreated brass, rubber tubing and a boldly formed foot. With its mix of grace and rugged good looks Lean adds personality to public spaces and domestic settings alike.





WHITE STRUCTURE RAL9016/ ROUGH BRASS

BLACK STRUCTURE RAL9005/ ROUGH BRASS

## Specification

#### TECHNICAL SPECIFICATION

| Design          | Jenny Bäck                                    |
|-----------------|-----------------------------------------------|
| Electrical data | Class II IP20 230V                            |
| Description     | Adjustable shade. Rubber handle               |
| Connection      | 2.5 m textile cord with floor switch and plug |
| Light source    | 1x 7W LED E27 matt                            |
| Weight          | 6 kg                                          |
| Volume          | 0,26 m³                                       |
| Care            | Download Care Instructions                    |
| Recycling       | Download Recycling Manual