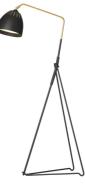

# Lean

Lean takes its inspiration from 1950s Scandinavian design. The series is the creation of Jenny Bäck and combines sleek, slender lines with the slightly more industrial expressions of untreated brass, rubber tubing and a boldly formed foot. With its mix of grace and rugged good looks Lean adds personality to public spaces and domestic settings alike.





WHITE STRUCTURE RAL9016/ ROUGH BRASS

BLACK STRUCTURE RAL9005/ ROUGH BRASS

## Specification

#### TECHNICAL SPECIFICATION

| Design          | Jenny Bäck                                    |
|-----------------|-----------------------------------------------|
| Electrical data | Class II IP20 230V                            |
| Description     | Adjustable shade. Rubber handle               |
| Connection      | 2.5 m textile cord with floor switch and plug |
| Light source    | 1x 7W LED E27 matt                            |
| Weight          | 6 kg                                          |
| Volume          | 0,26 m³                                       |
| Care            | Download Care Instructions                    |
| Recycling       | Download Recycling Manual