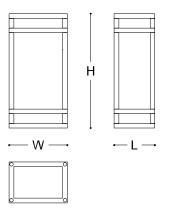

MADE IN ITALY

DIMENSIONS

15 x 10,5 x 30 h cm - Inch 5.9 x 4.1 x 11.8 h

FINISHES

Smoked gold