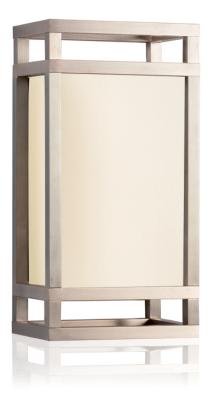

### HOPE

### DESCRIPTION

Hope was designed by Armani/Casa for the private residences of Giorgio Armani, the Armani Hotels and the projects of the Interior Design Service of Armani/Casa. The structure of this wall light is taken from the base of the Donna table lamp. The structure is in metal with the diffusor in white fabric. Hope features a hook on the back to fix it easily on the wall.

MADE IN ITALY

DIMENSIONS

15 x 10,5 x 30 h cm - Inch 5.9 x 4.1 x 11.8 h

FINISHES

Smoked gold