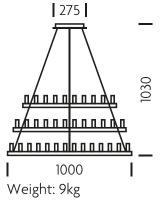

# -CHELSOM-

# CUSTOM GALAXY

#### **MATERIAL**

STEEL AND ACRYLIC

#### **FINISH**

PENNY BRONZE WITH FROSTED ACRYLIC

#### **FEATURES**

SHALLOW FLAT RINGS
SUPPORT FROSTED ACRYLIC
DIFFUSING CYLINDERS
GIVING WARM LED LIGHT. A
THREE TIER VERSION SHOWN
WITH SINGLE TIER VERSION
AVAILABLE AS WELL AS
LARGER SIZES OR DIFFERENT
SHAPES TO SPECIAL ORDER.
HEIGHTS CAN BE ADJUSTED
THROUGH THE SUSPENSION
STRAINER WIRES AND
CONTROL GEAR IS HOUSED
IN THE CEILING PLATE



## GX/102/1000/30+24+18



**LED 100W** 

### FOR MORE INFORMATION ABOUT THIS PRODUCT:

Email: sales@chelsom.co.uk Call: +44 (0)1253 831400

Chelsom Limited, Heritage House, Clifton Road, Blackpool, Lancashire FY4 4QA, United Kingdom

© 2014 Chelsom Lighting