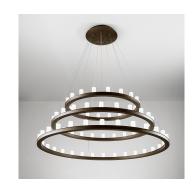

#### **FEATURES**

SHALLOW FLAT RINGS
SUPPORT FROSTED ACRYLIC
DIFFUSING CYLINDERS
GIVING WARM LED LIGHT. A
THREE TIER VERSION SHOWN
WITH SINGLE TIER VERSION
AVAILABLE AS WELL AS
LARGER SIZES OR DIFFERENT
SHAPES TO SPECIAL ORDER.
HEIGHTS CAN BE ADJUSTED
THROUGH THE SUSPENSION
STRAINER WIRES AND
CONTROL GEAR IS HOUSED
IN THE CEILING PLATE

## GX/102/1000/30+24+18

**LED 100W** 