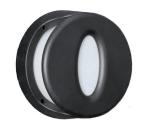

## Mira 4112-00...30

Rev. 24/02/2022

Made of high-quality materials, are ideal products for outdoor applications. Impact and scratch resistant, they has excellent class I electrical insulation properties. Available in various colours and can be adapted to suit every need by providing the right atmosphere. Extremely strong but very light and practical, resists corrosion and guarantees long life in any environmental condition. The diffuser made of clear polycarbonate ensures optimal and uniform light diffusion in your outdoor spaces. Elegant in shape and efficient in performance, will add a touch of style to your environment.

## FIXTURE SPECIFICATIONS

INSTALLATION

Wall fixing and ceiling installation

**PROTECTION** 

IP 44

BODY

Die-cast aluminium

**SCREEN** 

Frosted Polycarbonate

**SEALS** 

Expanded silicone - moulded

silicone

SCREWS

Stainless steel A2

**PAINT / FINISHING** 

Anti-corrosive UV stabilised polyester powder