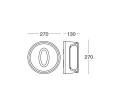

corrosion and guarantees long life in any environmental condition. The diffuser made of clear polycarbonate ensures optimal and uniform light diffusion in your outdoor spaces. Elegant in shape and efficient in performance, will add a touch of style to your environment.

## FIXTURE SPECIFICATIONS

INSTALLATION

Wall fixing and ceiling installation

**PROTECTION** 

IP 44

BODY

Die-cast aluminium

**SCREEN** 

Frosted Polycarbonate

**SEALS** 

Expanded silicone - moulded

silicone

SCREWS

Stainless steel A2

**PAINT / FINISHING** 

Anti-corrosive UV stabilised polyester powder

SIZES

H 270 x L 270 x W 130

MATERIAL

Aluminum



## **ELECTRICAL SPECIFICATIONS**

POWER SUPPLY

ABSORBED POWER

220-240V

SOURCE F27

**INSULATION CLASS** 

75W Max

**OPTIK DISTRIBUTION** 

Lamp not included



## **COLORS**























PURE BLACK RAL WHITE RAL BRONZE WHITE RAL 9005 9010

RUST