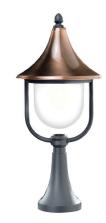

# Columba 50350-04...30

Rev. 15/03/2022

Columba is made of high quality materials that ensure an excellent performance outdoors. Columba is available for wall, ceiling and floor mount installation for a greater adaptability to any requirement. The clear polycarbonate diffuser (opal on request) always ensures a uniform and optimal spreading of light. A perfect product to make your outdoors areas sophisticated and stylish and ensure maximum performance and reliability. Columba is synonymous with style and efficiency.

### FIXTURE SPECIFICATIONS

INSTALLATION Ground installation

Die-cast aluminium

PROTECTION IP 44

BODY

SCREEN Transparent clear polycarbonate - Optional: Opal PC

SCREWS Stainless steel A2

#### **PAINT / FINISHING** Anti-corrosive UV stabilised polyester powder

SIZES H 580 x L 250 x W 250

MATERIAL Aluminum

#### ELECTRICAL SPECIFICATIONS

POWER SUPPLY 220-240V

SOURCE E27

35

**OPTIK DISTRIBUTION** Lamp not included

ABSORBED POWER 75W Max

**INSULATION CLASS** I