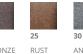

lity to any requirement. The clear polycarbonate diffuser (opal on request) always ensures a uniform and optimal spreading of light. A perfect product to make your outdoors areas sophisticated and stylish and ensure maximum performance and reliability. Columba is synonymous with style and efficiency.

### FIXTURE SPECIFICATIONS

INSTALLATION Ground installation

Die-cast aluminium

PROTECTION IP 44

BODY

SCREEN Transparent clear polycarbonate - Optional: Opal PC

SCREWS Stainless steel A2

#### **PAINT / FINISHING** Anti-corrosive UV stabilised polyester powder

SIZES H 580 x L 250 x W 250

MATERIAL Aluminum



#### ELECTRICAL SPECIFICATIONS

POWER SUPPLY 220-240V

SOURCE E27

35

**OPTIK DISTRIBUTION** Lamp not included

ABSORBED POWER 75W Max

**INSULATION CLASS** I

#### **COLORS**









## ACCESSORIES

| <b>9978-A</b> Fixing kit for bases with center | er distance Ø215 |
|------------------------------------------------|------------------|
| <b>9978-A</b> Fixing kit for bases with center | er distance Ø215 |
| <b>9978-A</b> Fixing kit for bases with center | er distance Ø215 |
| <b>9978-A</b> Fixing kit for bases with center | er distance Ø215 |