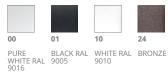

bility to any requirement. The clear polycarbonate diffuser (opal on request) always ensures a uniform and optimal spreading of light. A perfect product to make your outdoors areas sophisticated and stylish and ensure maximum performance and reliability. Columba is synonymous with style and efficiency.

### FIXTURE SPECIFICATIONS

INSTALLATION Ground installation

Die-cast aluminium

PROTECTION IP 44

BODY

SCREEN Transparent clear polycarbonate - Optional: Opal PC

SCREWS Stainless steel A2

#### **PAINT / FINISHING** Anti-corrosive UV stabilised polyester powder

SIZES H 580 x L 250 x W 250

MATERIAL Aluminum



#### ELECTRICAL SPECIFICATIONS

POWER SUPPLY 220-240V

SOURCE E27

35

**OPTIK DISTRIBUTION** Lamp not included

ABSORBED POWER 75W Max

**INSULATION CLASS** I

#### **COLORS**









## ACCESSORIES

| <b>9978-A</b> Fixing kit for bases with center | er distance Ø215 |
|------------------------------------------------|------------------|
| <b>9978-A</b> Fixing kit for bases with center | er distance Ø215 |
| <b>9978-A</b> Fixing kit for bases with center | er distance Ø215 |
| <b>9978-A</b> Fixing kit for bases with center | er distance Ø215 |