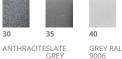

ty to any requirement. The clear polycarbonate diffuser (opal on request) always ensures a uniform and optimal spreading of light. A perfect product to make your outdoors areas sophisticated and stylish and ensure maximum performance and reliability. Columba is synonymous with style and efficiency.

### FIXTURE SPECIFICATIONS

INSTALLATION Ground installation

Die-cast aluminium

PROTECTION IP 44

BODY

SCREEN Transparent clear polycarbonate - Optional: Opal PC

SCREWS Stainless steel A2

#### **PAINT / FINISHING** Anti-corrosive UV stabilised polyester powder

SIZES H 580 x L 250 x W 250

MATERIAL Aluminum



#### ELECTRICAL SPECIFICATIONS

POWER SUPPLY 220-240V

SOURCE E27

35

**OPTIK DISTRIBUTION** Lamp not included

ABSORBED POWER 75W Max

**INSULATION CLASS** I

#### **COLORS**









## ACCESSORIES

| <b>9978-A</b> Fixing kit for bases with center | er distance Ø215 |
|------------------------------------------------|------------------|
| <b>9978-A</b> Fixing kit for bases with center | er distance Ø215 |
| <b>9978-A</b> Fixing kit for bases with center | er distance Ø215 |
| <b>9978-A</b> Fixing kit for bases with center | er distance Ø215 |