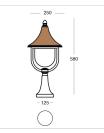

#### **PAINT / FINISHING** Anti-corrosive UV stabilised polyester powder

SIZES H 580 x L 250 x W 250

MATERIAL Aluminum