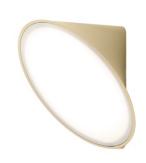

## **APORCHID** Design by Rainer Mutsch

Collection consisting of aluminium wall lamps, ceiling lamps, suspended lamps, floor and table lamps. Available in several colours.

Typology: WALL, CEILING

## Ratings

- •Built in line voltage **LED** module
- •CCT 3000 K , 2700K, 4000K
- •Downlight or uplight
- •Surface installation over holes
- •Supply voltage ~220-240V
- •Switch mode: on-off dimmable trailing edge
- •Die cast aluminium body, painted
- Opalescent diffuser