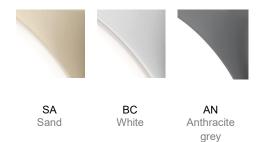

Product code composition

ORCHID / applicazione a soffitto o a parete / application: both as ceiling or wall lamp

| ORCHID / applicazione a sorritto o a parete / application: both as ceiling or wall lamp |         |                    |          |        |                                             |  |
|-----------------------------------------------------------------------------------------|---------|--------------------|----------|--------|---------------------------------------------|--|
| Туре                                                                                    | Article | Colours            | Code End | Source |                                             |  |
| АР                                                                                      | ORCHID  | BC white           | xx       | LED    | 10W - diffused beam<br>3000K*, 2700K, 4000K |  |
|                                                                                         |         | SA sand            |          |        |                                             |  |
|                                                                                         |         | AN anthracite grey |          |        |                                             |  |

## Available colors

EELc (Energy Efficiency Label compatibility) contain built in LED lamps that cannot be changed: A, A+, A++

CUSTOMER NOTES APORCHID \_ \_ XXLED

NOTICE: Luminous flux (Im) and efficacy (Im/W) for all LED luminaires is based on nominal ratings of the LED sources. Technical data could be subject to alteration without notice. Axo Light does not provide legal guarantee for the accuracy of this data sheet.