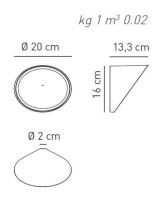

Product code composition

ORCHID / applicazione a soffitto o a parete / application: both as ceiling or wall lamp

| ORCHID / applicazione a sorritto o a parete / application: both as ceiling or wall lamp |         |                    |          |        |                                             |  |
|-----------------------------------------------------------------------------------------|---------|--------------------|----------|--------|---------------------------------------------|--|
| Туре                                                                                    | Article | Colours            | Code End | Source |                                             |  |
| АР                                                                                      | ORCHID  | BC white           | xx       | LED    | 10W - diffused beam<br>3000K*, 2700K, 4000K |  |
|                                                                                         |         | SA sand            |          |        |                                             |  |
|                                                                                         |         | AN anthracite grey |          |        |                                             |  |

220-240VAC **ED** ~800 lm\* 80lm/W\*

example composition code AP ORCHID SA XX LED