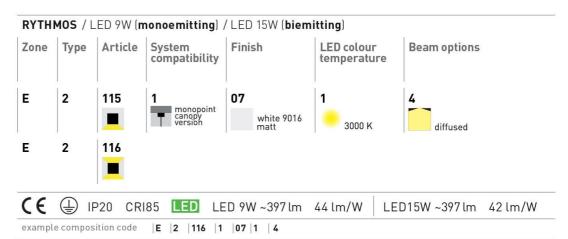

## Product code composition

Available colors

07 White 9016 matt

EELc (Energy Efficiency Label compatibility) contain built in LED lamps that cannot be changed: A, A+, A++

|            | CUSTOMER | NOTES |
|------------|----------|-------|
| E211_10714 |          |       |
|            |          |       |