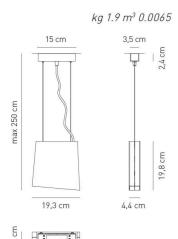

#### E211X10714

Design by S. & R. Cornelissen

Collection consisting of wall lamps and suspended lamps in white metal. Built-in LED light source monoemitting or bi-emitting.

Typology: SUSPENDED LAMP

#### Ratings

- Built in LED module
- •CCT 3000 K
- •Downlight or downlight and uplight
- Surface installation over holes
- •Supply voltage ~220-240V
- •Switch mode: on-off dimmable trailing edge
- ·Metal sheet, painted