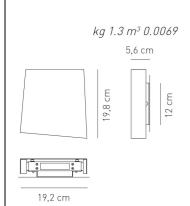

# E1111X0714 Design by S. & R. Cornelissen

Collection consisting of wall lamps and suspended lamps in white metal. Built-in LED light source monoemitting or bi-emitting.

Typology: WALL LAMP

## Ratings

- •Built in LED module
- •CCT 3000 K
- •Downlight or downlight and uplight
- ·Surface installation over holes
- •Supply voltage ~220-240V
- •Switch mode: on-off dimmable trailing edge
- Metal sheet, painted