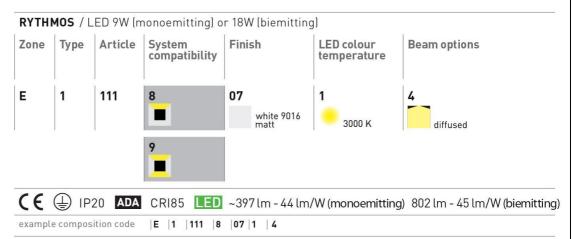

Product code composition

### Available colors

07 White 9016 matt

EELc (Energy Efficiency Label compatibility) contain built in LED lamps that cannot be changed: A, A+, A++

|             | CUSTOMER | NOTES |
|-------------|----------|-------|
| E1111 _0714 |          |       |
|             |          |       |