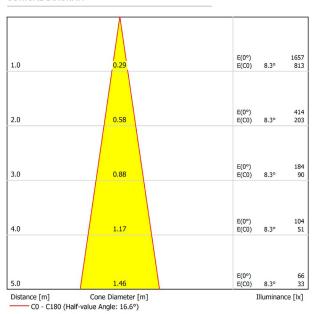

|
| Materials                   | Aluminium / Silicone                    |



Dream is a wall light conceived for reading light applications in bed-head areas. Dream is easily adjustable by hand, flexible and versatile. Whatever position you adjust it to, it will easily adapt to its position and may maintain it steadily. Its silicone release coating and the smooth lines of its geometry make this luminaire a visually highly attractive piece with a pleasant touch. Dream offers an exceptional lighting quality for reading while having an extraordinary low power consumption. The focal angle of the clearly defined light beam allows to concentrate the light in the desired area and prevents light contamination when two persons share the bed.





## POLAR DIAGRAM



## CONICAL DIAGRAM