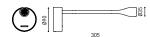

DIMENSIONS

|                             | PRODUCT                                 |
|-----------------------------|-----------------------------------------|
| Name                        | DREAM 3000K W                           |
| Reference                   | A2790001W                               |
| Color                       | Matt white                              |
| RAL                         | Colour in the mass looks alike RAL 9001 |
| Category                    | WALL & FLOOR LIGHTS                     |
|                             |                                         |
|                             | LIGHTING INFORMATION                    |
| Light source                | LED                                     |
| Gross luminous flux         | 215 Lm                                  |
| Power                       | 2,1 W                                   |
| Power values of the system  | 3,23 W                                  |
| Colour temperature          | 3000 K                                  |
| Colour Rendering Index      | CRI>90                                  |
| Chromatic stability         | Mac Adam Step 3                         |
| Light beam angle            | 17°                                     |
| Lighting efficiency         | 94%                                     |
| Efficacy                    | 102 Lm/W                                |
| Current intensity           | 700 mA                                  |
| Driver                      | Included                                |
| Electrical insulation class |                                         |
| Voltage                     | 220 V/240 V                             |
| Frequency                   | 50/60 Hz                                |
| Energy efficiency           | A++                                     |
| LED lifespan                | L80B10 (Tc=85°C) >60.000h               |
|                             |                                         |
|                             | OTHER DATA                              |
| Ingress Protection          | IP20                                    |
| Weight                      | 300 g.                                  |
| Packaged weight             | 461 g.                                  |
| Packaging dimensions        | 350 × 118 × 108 mm.                     |
| Units per package           | 1                                       |
| Materials                   | Aluminium / Silicone                    |