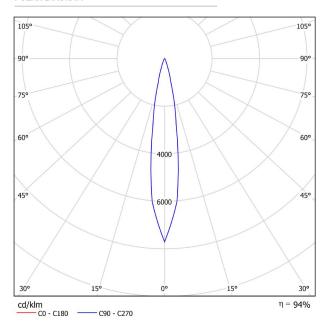

|
| Materials                   | Aluminium / Silicone                    |



Dream is a wall light conceived for reading light applications in bed-head areas. Dream is easily adjustable by hand, flexible and versatile. Whatever position you adjust it to, it will easily adapt to its position and may maintain it steadily. Its silicone release coating and the smooth lines of its geometry make this luminaire a visually highly attractive piece with a pleasant touch. Dream offers an exceptional lighting quality for reading while having an extraordinary low power consumption. The focal angle of the clearly defined light beam allows to concentrate the light in the desired area and prevents light contamination when two persons share the bed.





## POLAR DIAGRAM



## CONICAL DIAGRAM