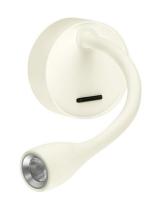

Dream is a wall light conceived for reading light applications in bed-head areas. Dream is easily adjustable by hand, flexible and versatile. Whatever position you adjust it to, it will easily adapt to its position and may maintain it steadily. Its silicone release coating and the smooth lines of its geometry make this luminaire a visually highly attractive piece with a pleasant touch. Dream offers an exceptional lighting quality for reading while having an extraordinary low power consumption. The focal angle of the clearly defined light beam allows to concentrate the light in the desired area and prevents light contamination when two persons share the bed.