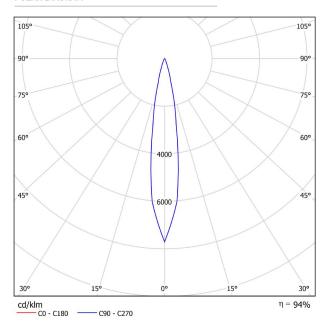

## CONICAL DIAGRAM

Dream is a wall light conceived for reading light applications in bed-head areas. Dream is easily adjustable by hand, flexible and versatile. Whatever position you adjust it to, it will easily adapt to its position and may maintain it steadily. Its silicone release coating and the smooth lines of its geometry make this luminaire a visually highly attractive piece with a pleasant touch. Dream offers an exceptional lighting quality for reading while having an extraordinary low power consumption. The focal angle of the clearly defined light beam allows to concentrate the light in the desired area and prevents light contamination when two persons share the bed.