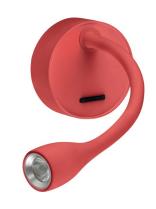

Dream is a wall light conceived for reading light applications in bed-head areas. Dream is easily adjustable by hand, flexible and versatile. Whatever position you adjust it to, it will easily adapt to its position and may maintain it steadily. Its silicone release coating and the smooth lines of its geometry make this luminaire a visually highly attractive piece with a pleasant touch. Dream offers an exceptional lighting quality for reading while having an extraordinary low power consumption. The focal angle of the clearly defined light beam allows to concentrate the light in the desired area and prevents light contamination when two persons share the bed.