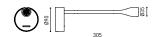

DIMENSIONS

|                             | PRODUCT                                 |
|-----------------------------|-----------------------------------------|
| Name                        | DREAM 3000K R                           |
| Reference                   | A2790001R                               |
| Color                       | Red                                     |
| RAL                         | Colour in the mass looks alike RAL 3018 |
| Category                    | WALL & FLOOR LIGHTS                     |
|                             |                                         |
|                             | LIGHTING INFORMATION                    |
| Light source                | LED                                     |
| Gross luminous flux         | 215 Lm                                  |
| Power                       | 2,1 W                                   |
| Power values of the system  | 3,23 W                                  |
| Colour temperature          | 3000 K                                  |
| Colour Rendering Index      | CRI>90                                  |
| Chromatic stability         | Mac Adam Step 3                         |
| Light beam angle            | 17°                                     |
| Lighting efficiency         | 94%                                     |
| Efficacy                    | 102 Lm/W                                |
| Current intensity           | 700 mA                                  |
| Driver                      | Included                                |
| Electrical insulation class |                                         |
| Voltage                     | 220 V/240 V                             |
| Frequency                   | 50/60 Hz                                |
| Energy efficiency           | A++                                     |
| LED lifespan                | L80B10 (Tc=85°C) >60.000h               |
|                             |                                         |
|                             | OTHER DATA                              |
| Ingress Protection          | IP20                                    |
| Weight                      | 300 g.                                  |
| Packaged weight             | 461 g.                                  |
| Packaging dimensions        | 350 × 118 × 108 mm.                     |
| Units per package           | 1                                       |
| Materials                   | Aluminium / Silicone                    |