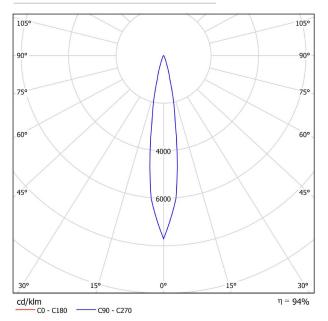

## POLAR DIAGRAM

Calle N · Pol. Ind. EL OLIVERAL 46394 Ribarroja del Turia · Valencia (Spain) Tel. +34 961 667 207 · Fax +34 961 667 054 info@arkoslight.com · www.arkoslight.com 05-07-19 / 10:01

## ARKOSLIGHT

|      | Ne                      | PRODUCT                                 |
|------|-------------------------|-----------------------------------------|
|      | Name                    | DREAM 2700K W                           |
|      | Reference               | A2790000W                               |
|      | Color                   | Matt white                              |
|      | RAL                     | Colour in the mass looks alike RAL 9001 |
|      | Category                | WALL & FLOOR LIGHTS                     |
|      |                         | LIGHTING INFORMATION                    |
|      | Light source            | LED                                     |
|      | Gross luminous flux     | 195 Lm                                  |
|      | Power                   | 2,1 W                                   |
| Powe | r values of the system  | 3,23 W                                  |
|      | Colour temperature      | 2700 K                                  |
| C    | olour Rendering Index   | CRI>90                                  |
|      | Chromatic stability     | Mac Adam Step 3                         |
|      | Light beam angle        | 17°                                     |
|      | Lighting efficiency     | 94%                                     |
|      | Efficacy                | 93 Lm/W                                 |
|      | Current intensity       | 700 mA                                  |
|      | Driver                  | Included                                |
| Elec | trical insulation class |                                         |
|      | Voltage                 | 220 V/240 V                             |
|      | Frequency               | 50/60 Hz                                |
|      | Energy efficiency       | A++                                     |
|      | LED lifespan            | L80B10 (Tc=85°C) >60.000h               |
|      |                         | OTHER DATA                              |
|      | Ingress Protection      | IP20                                    |
|      | Weight                  | 300 g.                                  |
|      | Packaged weight         | 461 g.                                  |
| F    | Packaging dimensions    | 350 × 118 × 108 mm.                     |
|      | Units per package       | 1                                       |
|      | Materials               | Aluminium / Silicone                    |