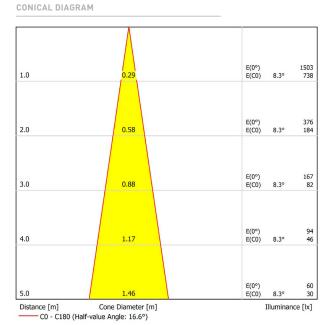

## LIGHTING TECHNICAL DATA

## ARKOSLIGHT

|      | Ne                      | PRODUCT                                 |
|------|-------------------------|-----------------------------------------|
|      | Name                    | DREAM 2700K W                           |
|      | Reference               | A2790000W                               |
|      | Color                   | Matt white                              |
|      | RAL                     | Colour in the mass looks alike RAL 9001 |
|      | Category                | WALL & FLOOR LIGHTS                     |
|      |                         | LIGHTING INFORMATION                    |
|      | Light source            | LED                                     |
|      | Gross luminous flux     | 195 Lm                                  |
|      | Power                   | 2,1 W                                   |
| Powe | r values of the system  | 3,23 W                                  |
|      | Colour temperature      | 2700 K                                  |
| C    | olour Rendering Index   | CRI>90                                  |
|      | Chromatic stability     | Mac Adam Step 3                         |
|      | Light beam angle        | 17°                                     |
|      | Lighting efficiency     | 94%                                     |
|      | Efficacy                | 93 Lm/W                                 |
|      | Current intensity       | 700 mA                                  |
|      | Driver                  | Included                                |
| Elec | trical insulation class |                                         |
|      | Voltage                 | 220 V/240 V                             |
|      | Frequency               | 50/60 Hz                                |
|      | Energy efficiency       | A++                                     |
|      | LED lifespan            | L80B10 (Tc=85°C) >60.000h               |
|      |                         | OTHER DATA                              |
|      | Ingress Protection      | IP20                                    |
|      | Weight                  | 300 g.                                  |
|      | Packaged weight         | 461 g.                                  |
| F    | Packaging dimensions    | 350 × 118 × 108 mm.                     |
|      | Units per package       | 1                                       |
|      | Materials               | Aluminium / Silicone                    |