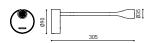

## ARKOSLIGHT®

DIMENSIONS

|                             | PRODUCT               |  |
|-----------------------------|-----------------------|--|
| Name                        | DREAM 2700K R         |  |
| Reference                   | A2790000R             |  |
| Color                       | Red                   |  |
| RAL                         | Colour in the mass lo |  |
| Category                    | WALL & FLOOR LIGH     |  |
|                             |                       |  |
|                             | LIGHTING INFORMA      |  |
| Light source                | LED                   |  |
| Gross luminous flux         | 195 Lm                |  |
| Power                       | 2,1 W                 |  |
| Power values of the system  | 3,23 W                |  |
| Colour temperature          | 2700 K                |  |
| Colour Rendering Index      | CRI>90                |  |
| Chromatic stability         | Mac Adam Step 3       |  |
| Light beam angle            | 17°                   |  |
| Lighting efficiency         | 94%                   |  |
| Efficacy                    | 93 Lm/W               |  |
| Current intensity           | 700 mA                |  |
| Driver                      | Included              |  |
| Electrical insulation class |                       |  |
| Voltage                     | 220 V/240 V           |  |
| Frequency                   | 50/60 Hz              |  |
| Energy efficiency           | A++                   |  |
| LED lifespan                | L80B10 (Tc=85°C) >60  |  |
|                             |                       |  |
|                             | OTHER DATA            |  |
| Ingress Protection          | IP20                  |  |
| Weight                      | 300 g.                |  |
| Packaged weight             | 461 g.                |  |
| Packaging dimensions        | 350 × 118 × 108 mm.   |  |
| Units per package           | 1                     |  |
|                             |                       |  |