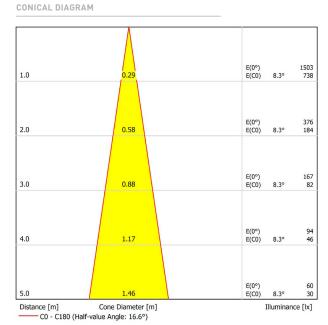

|    |

Aluminium / Silicone

CE

Materials

Dream is a wall light conceived for reading light applications in bed-head areas. Dream is easily adjustable by hand, flexible and versatile. Whatever position you adjust it to, it will easily adapt to its position and may maintain it steadily. Its silicone release coating and the smooth lines of its geometry make this luminaire a visually highly attractive piece with a pleasant touch. Dream offers an exceptional lighting quality for reading while having an extraordinary low power consumption. The focal angle of the clearly defined light beam allows to concentrate the light in the desired area and prevents light contamination when two persons share the bed.

05-07-19 / 10:01

5Year

## LIGHTING TECHNICAL DATA



## POLAR DIAGRAM





Calle N · Pol. Ind. EL OLIVERAL 46394 Ribarroja del Turia · Valencia (Spain) Tel. +34 961 667 207 · Fax +34 961 667 054 info@arkoslight.com · www.arkoslight.com 05-07-19 / 10:01