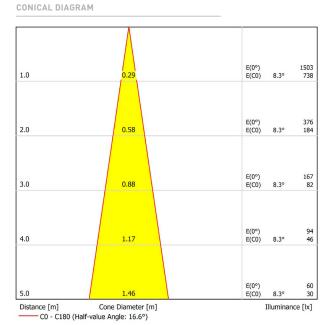

tever position you adjust it to, it will easily adapt to its position and may maintain it steadily. Its silicone release coating and the smooth lines of its geometry make this luminaire a visually highly attractive piece with a pleasant touch. Dream offers an exceptional lighting quality for reading while having an extraordinary low power consumption. The focal angle of the clearly defined light beam allows to concentrate the

light in the desired area and prevents light contamination when two persons share the bed.

18 × 108 mm.

Aluminium / Silicone

CE

Calle N · Pol. Ind. EL OLIVERAL 46394 Ribarroja del Turia · Valencia (Spain) Tel. +34 961 667 207 · Fax +34 961 667 054 info@arkoslight.com · www.arkoslight.com

05-07-19 / 10:00

5Year

## LIGHTING TECHNICAL DATA



## POLAR DIAGRAM





Calle N · Pol. Ind. EL OLIVERAL 46394 Ribarroja del Turia · Valencia (Spain) Tel. +34 961 667 207 · Fax +34 961 667 054 info@arkoslight.com · www.arkoslight.com 05-07-19 / 10:00