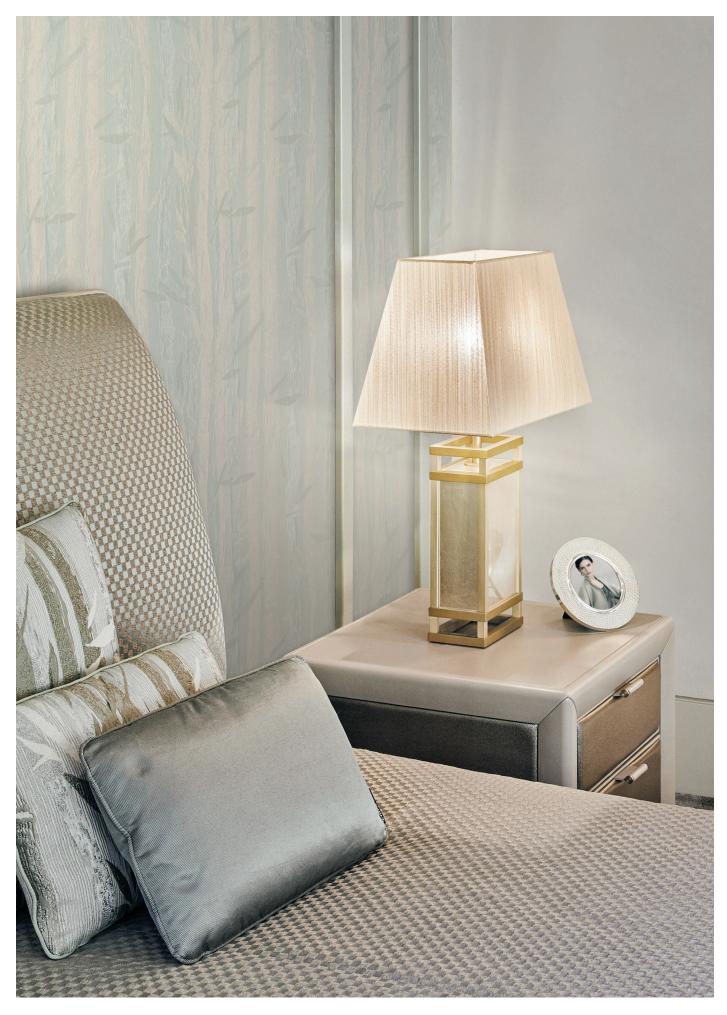

#### **DESCRIPTION**

Table lamp, base with metal frame. Available with gold fabric pagoda-shaped shade or white fabric truncated pyramid-shaped shade. Top diffuser disc.

The lamp requires a power supply box, sold separately.

#### **DIMENSIONS**

VERSION WITH TRUNCATED PYRAMID SHADE: 40x40x59,5h cm - Inch 15.8x15.8x23.4h

VERSION WITH PAGODA SHADE: 40x23x59,5h cm - Inch 15.8x9x23.4h

#### **FINISHES**

White Gold Leaf Satin Natural Brass