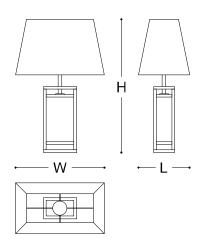

#### **DIMENSIONS**

VERSION WITH TRUNCATED PYRAMID SHADE: 40x40x59,5h cm - Inch 15.8x15.8x23.4h

VERSION WITH PAGODA SHADE: 40x23x59,5h cm - Inch 15.8x9x23.4h