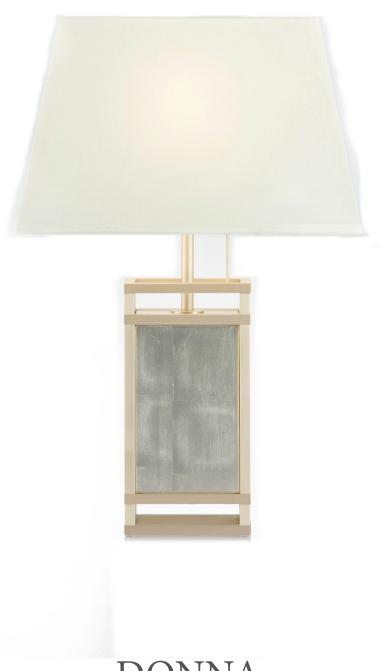

# ARMANI / CASA

**DONNA** 

Table lamp

## DONNA

#### **DESCRIPTION**

Table lamp, base with metal frame. Available with gold fabric pagoda-shaped shade or white fabric truncated pyramid-shaped shade. Top diffuser disc.

The lamp requires a power supply box, sold separately.

#### **FINISHES**

White Gold Leaf Satin Natural Brass