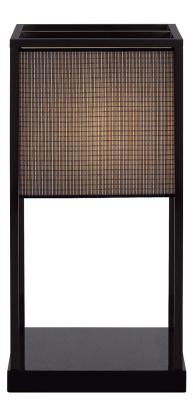

## DIOGENE

### DESCRIPTION

Table lamp inspired to Eastern lanterns with structure in wood and metal. Available with the shade in black grid fabric. Like all Armani/Casa lamps, Aurora requires a power supply box (to be bought separately) to work.

MADE IN ITALY

DIMENSIONS

24,5 x 24,5 x 48,5 h cm - Inch 9.7 x 9.7 x 19.1 h

FINISHES

Satin Black Nickel