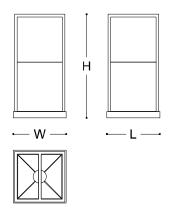

MADE IN ITALY

DIMENSIONS

24,5 x 24,5 x 48,5 h cm - Inch 9.7 x 9.7 x 19.1 h

FINISHES

Satin Black Nickel