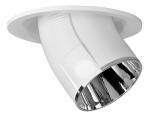

## **TECHNICAL SPECIFICATIONS**

Lamp holder Mounting method Light emission Light distribution Luminaire luminous flux Colour temperature Colour rendering index (CRI) Beam angle With reflector White impression Rated voltage (range) Power frequency Power consumption (maximum) Surface Housing material Type of lamp control gear Ballast included Protection class Connection cable (number of cores) Energy efficiency Dimmable Type of Dimmer Outer diameter Head adjustable Mounting depth Mounting diameter Net weight lamphead is rotatable Minim. distance to illum. surface

LED ceiling-mounted (recessed) direct symmetric 570 lm 2700 K > 90 17,5 Yes warm white 220-240 V / 120 V 50/60 Hz 12 W glossy plastic Driver Yes Ш 3 A - A++ Yes phase rotary dimmer 140 mm Yes 120 mm 120 mm 0,30 kg Yes 500 mm