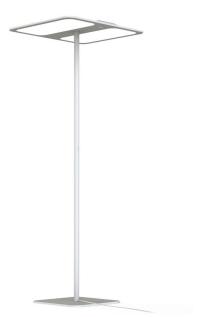

## XT-S TWO CENTER FLOOR white

## XS45-3

LED Floor direct/indirect symmetric 10970 lm 2700-6000 K >80 2465 cd/qm tunable white aluminium 220-240 V / 120 V 50 / 60 Hz 96 W powder-coated Driver I 2 A - A++ Yes Integrated pushbutton Yes Yes Jes Yes 760 mm 1880 mm No