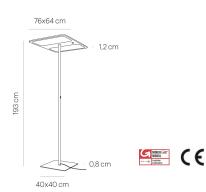

#### **TECHNICAL SPECIFICATIONS**

Lamp holder Mounting method Light emission Light distribution Luminaire luminous flux Colour temperature Colour rendering index (CRI) max. luminance >65° White impression **Basic material** Rated voltage (range) Power frequency Power consumption (maximum) Surface Type of lamp control gear Protection class Number of lampheads Energy efficiency Dimmable Type of Dimmer Motion sensor Sensors can be switched off With constant light controller Remote control included Width Height Head adjustable Net weight

LED Floor direct/indirect symmetric 10970 lm 2700-6000 K >80 2465 cd/qm tunable white aluminium 220-240 V / 120 V 50 / 60 Hz 96 W powder-coated Driver I 2 A - A++ Yes Integrated pushbutton Yes Yes Jes Yes 760 mm 1880 mm No

19 kg