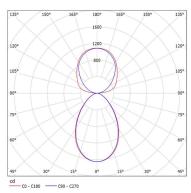

### LIGHT DIAGRAM

LED Floor direct/indirect symmetric 10970 lm 2700-6000 K >80 2465 cd/qm tunable white aluminium 220-240 V / 120 V 50 / 60 Hz 96 W powder-coated Driver I 2 A - A++ Yes Integrated pushbutton Yes Yes Jes Yes 760 mm 1880 mm No