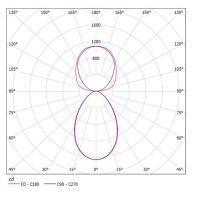

## XT-S TWO CENTER FLOOR charcoal

## XS45-2





## **TECHNICAL SPECIFICATIONS**

Lamp holder
Mounting method
Light emission
Light distribution
Luminaire luminous flux
Colour temperature
Colour rendering index (CRI)
max. luminance >65°
White impression

Basic material Rated voltage (range) Power frequency

Power consumption (maximum)

Surface

Type of lamp control gear Driver
Protection class I
Number of lampheads 2
Energy efficiency A - A++
Dimmable Yes

Type of Dimmer Integrated pushbutton Motion sensor Yes

LED

Floor

>80 2465 cd/qm

direct/indirect

2700-6000 K

tunable white

220-240 V / 120 V

powder-coated

aluminium

50 / 60 Hz

96 W

symmetric

10970 lm

## **LIGHT DIAGRAM**