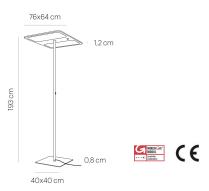

## **TECHNICAL SPECIFICATIONS**

Lamp holder
Mounting method
Light emission
Light distribution
Luminaire luminous flux
Colour temperature
Colour rendering index (CRI)
max. luminance >65°
White impression

Basic material Rated voltage (range) Power frequency

Power consumption (maximum)

Surface

Type of lamp control gear Driver
Protection class I
Number of lampheads 2
Energy efficiency A - A++
Dimmable Yes

Type of Dimmer Integrated pushbutton Motion sensor Yes

LED

Floor

>80 2465 cd/qm

direct/indirect

2700-6000 K

tunable white

220-240 V / 120 V

powder-coated

aluminium

50 / 60 Hz

96 W

symmetric

10970 lm