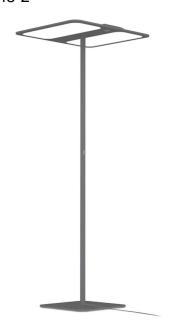

## XT-S TWO CENTER FLOOR charcoal

## XS45-2





## **TECHNICAL SPECIFICATIONS**

Lamp holder
Mounting method
Light emission
Light distribution
Luminaire luminous flux
Colour temperature
Colour rendering index (CRI)
max. luminance >65°
White impression

Basic material Rated voltage (range) Power frequency

Power consumption (maximum)

Surface

Type of lamp control gear Driver
Protection class I
Number of lampheads 2
Energy efficiency A - A++
Dimmable Yes

Type of Dimmer Integrated pushbutton Motion sensor Yes

LED

Floor

>80 2465 cd/qm

direct/indirect

2700-6000 K

tunable white

220-240 V / 120 V

powder-coated

aluminium

50 / 60 Hz

96 W

symmetric

10970 lm

## **LIGHT DIAGRAM**