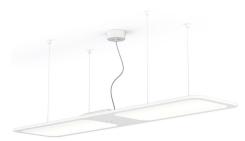

## XT-S SUSPENSION 140 white XS50-3

LED Pendant 100 % 10970 lm 2700-6000 K >80 tunable white 220-240 V / 120 V 50-60 Hz 96 W powder-coated aluminium Driver 5 A - A++ Yes Pushbotton pulse (digital) yes Yes Yes Yes Jes Yes white 1400 mm 340 mm 12 mm max. 2000 mm optional