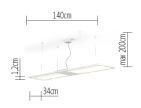

LED Pendant 100 % 10970 lm 2700-6000 K >80 tunable white 220-240 V / 120 V 50-60 Hz 96 W powder-coated aluminium Driver 5 A - A++ Yes Pushbotton pulse (digital) yes Yes Yes Yes Jes Yes white 1400 mm 340 mm 12 mm max. 2000 mm optional