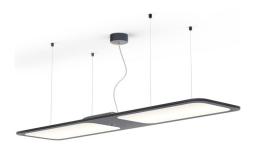

## XT-S SUSPENSION 140 charcoal

## XS50-2

Type of Dimmer Pushbotton pulse (digital)

With dimmer yes Presence sensor Yes Yes Motion sensor Sensors can be switched off Yes With constant light controller Jes Remote control included Yes Colour of housing charcoal Length 1400 mm Width 340 mm Height 12 mm Suspension length max. 2000 mm Swarm function optional