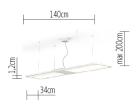

Type of Dimmer Pushbotton pulse (digital)

With dimmer yes Presence sensor Yes Yes Motion sensor Sensors can be switched off Yes With constant light controller Jes Remote control included Yes Colour of housing charcoal Length 1400 mm Width 340 mm Height 12 mm Suspension length max. 2000 mm Swarm function optional