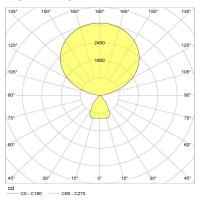

D Mounting method Floor

Light emission 11% direct / 89% indirect

Light distribution symmetric
Luminaire luminous flux 14500 lm
Color temperature 3500 K
Power consumption (maximum) 98 W
Colour rendering index (CRI) 85
Complies with EN12464 Yes
max. luminance >65° 600 cd/qm

**UGR** 13.5 Rated voltage (range) 220-240 V Power frequency 50-60 Hz Surface powder-coated Housing material aluminium Type of lamp control gear Driver Ballast included Yes Protection class Energy efficiency A - A++ Dimmable Yes

Type of Dimmer Integrated pushbutton

Yes Presence sensor Sensors can be switched off Yes With constant light controller Yes Remote control included Yes Material of the grid plastic Width 150 mm Height 1910 mm Length of connection cable 2900 mm lamphead is rotatable Yes

## **LIGHT DIAGRAM**



CE