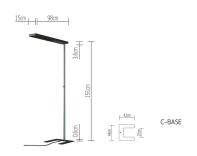

Type of Dimmer Integrated pushbutton

Yes Presence sensor Sensors can be switched off Yes With constant light controller Yes Remote control included Yes Material of the grid plastic Width 150 mm Height 1910 mm Length of connection cable 2900 mm lamphead is rotatable Yes