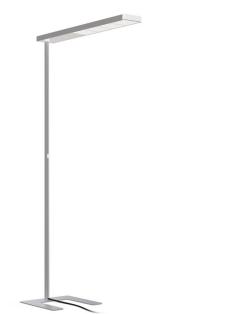

## XT-A FLOOR PLUS 90 C-BASE satin/white

XA40-1

LED Floor 11% direct / 89% indirect symmetric 14500 lm 3500 K 98 W 85 Yes 600 cd/qm 13.5 220-240 V 50-60 Hz satined aluminium Driver Yes I A - A++ Yes Integrated pushbutton Yes Yes Yes Yes plastic 150 mm 1910 mm 2900 mm Yes