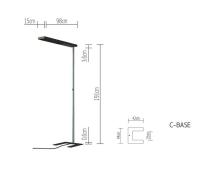

## **TECHNICAL SPECIFICATIONS**

Lamp holder Mounting method Light emission Light distribution Luminaire luminous flux Color temperature Power consumption (maximum) Colour rendering index (CRI) Complies with EN12464 max. luminance >65° UGR Rated voltage (range) Power frequency Surface Housing material Type of lamp control gear Ballast included Protection class Energy efficiency Dimmable Type of Dimmer Presence sensor Sensors can be switched off With constant light controller Remote control included Material of the grid Width Height Length of connection cable lamphead is rotatable

LED Floor 11% direct / 89% indirect symmetric 14500 lm 3500 K 98 W 85 Yes 600 cd/qm 13.5 220-240 V 50-60 Hz satined aluminium Driver Yes I A - A++ Yes Integrated pushbutton Yes Yes Yes Yes plastic 150 mm 1910 mm 2900 mm Yes