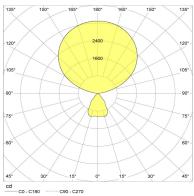

## LIGHT DIAGRAM

LED Floor 11% direct / 89% indirect symmetric 14500 lm 3500 K 98 W 85 Yes 600 cd/qm 13.5 220-240 V 50-60 Hz satined aluminium Driver Yes I A - A++ Yes Integrated pushbutton Yes Yes Yes Yes plastic 150 mm 1910 mm 2900 mm Yes