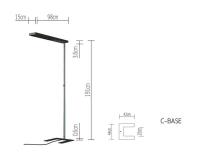

Type of Dimmer Integrated pushbutton

A - A++

Yes

Yes Presence sensor Sensors can be switched off Yes With constant light controller Yes Remote control included Yes Material of the grid plastic Width 150 mm Height 1910 mm Length of connection cable 2900 mm lamphead is rotatable Yes