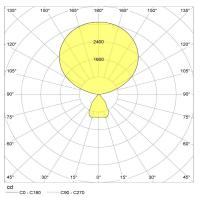

% indirect

Luminaire luminous flux

Color temperature

Power consumption (maximum)

Colour rendering index (CRI)

Complies with EN12464

max. luminance >65°

14500 lm

3500 K

98 W

Colour rendering index (CRI)

85

Complies with EN12464

Yes

max. luminance >65°

600 cd/qr

max. luminance >65° 600 cd/qm **UGR** 13.5 Rated voltage (range) 220-240 V Power frequency 50-60 Hz Surface satined Housing material aluminium Type of lamp control gear Driver Ballast included Yes Protection class

Type of Dimmer Integrated pushbutton

A - A++

Yes

Yes Presence sensor Sensors can be switched off Yes With constant light controller Yes Remote control included Yes Material of the grid plastic Width 150 mm Height 1910 mm Length of connection cable 2900 mm lamphead is rotatable Yes

## **LIGHT DIAGRAM**



CE