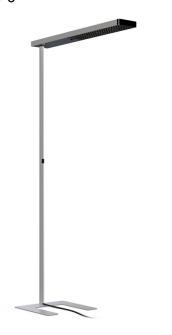

## XT-A FLOOR PLUS 90 C-BASE satin/black

## XA40-0





## **TECHNICAL SPECIFICATIONS**

Energy efficiency

Dimmable

Lamp holder LED Mounting method Floor

Light emission 11% direct / 89% indirect

Luminaire luminous flux

Color temperature

Power consumption (maximum)

Colour rendering index (CRI)

Complies with EN12464

max. luminance >65°

14500 lm

3500 K

98 W

Colour rendering index (CRI)

85

Complies with EN12464

Yes

max. luminance >65°

600 cd/qr

max. luminance >65° 600 cd/qm **UGR** 13.5 Rated voltage (range) 220-240 V Power frequency 50-60 Hz Surface satined Housing material aluminium Type of lamp control gear Driver Ballast included Yes Protection class

Type of Dimmer Integrated pushbutton

A - A++

Yes

Yes Presence sensor Sensors can be switched off Yes With constant light controller Yes Remote control included Yes Materi