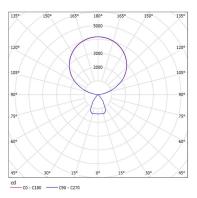

## **LIGHT DIAGRAM**

## **TECHNICAL SPECIFICATIONS**

Lamp holder LED Mounting method Floor

Light emission 10% direct / 90% indirect

Light distribution symmetric Luminaire luminous flux 16000 lm Color temperature 3500 K Power consumption (maximum) 108 W Colour rendering index (CRI) >80 Complies with EN12464 Yes max. luminance >65° 550 cd/qm **UGR** 13.2