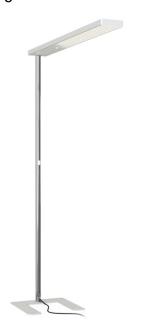

## XT-A FLOOR PLUS 120 C-BASE chrome/white

## XA20-6





## **TECHNICAL SPECIFICATIONS**

Lamp holder LED Mounting method Floor

Light emission 10% direct / 90% indirect

Light distribution symmetric Luminaire luminous flux 16000 lm Color temperature 3500 K Power consumption (maximum) 108 W Colour rendering index (CRI) >80 Complies with EN12464 Yes max. luminance >65° 550 cd/qm **UGR** 13.2

Rated voltage (range) 220-240 V Power frequency 50-60 Hz Surface chromed Housing material aluminium Type of lamp control gear Driver Ballast included Yes Protection class Energy efficiency A - A++ Dimmable Yes

Type of Dimmer Integrated pushbutton

Yes Presence sensor Sensors can be switched off Yes With constant light controller Yes Remote control included Yes Material of the grid plastic Width 150 mm Height 1910 mm Length of connection cable 2900 mm la