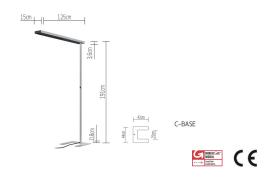

Type of Dimmer Integrated pushbutton

Yes Presence sensor Sensors can be switched off Yes With constant light controller Yes Remote control included Yes Material of the grid plastic Width 150 mm Height 1910 mm Length of connection cable 2900 mm lamphead is rotatable Yes