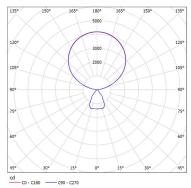

## LIGHT DIAGRAM

LED Floor 10% direct / 90% indirect symmetric 16000 lm 3500 K 108 W >80 Yes 550 cd/qm 13.2 220-240 V 50-60 Hz chromed aluminium Driver Yes I A - A++ Yes Integrated pushbutton Yes Yes Yes Yes plastic 150 mm 1910 mm 2900 mm Yes