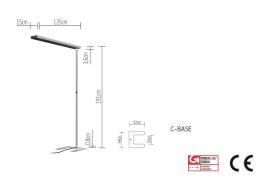

## **TECHNICAL SPECIFICATIONS**

Lamp holder Mounting method Light emission Light distribution Luminaire luminous flux Color temperature Power consumption (maximum) Colour rendering index (CRI) Complies with EN12464 max. luminance >65° UGR Rated voltage (range) Power frequency Surface Housing material Type of lamp control gear Ballast included Protection class Energy efficiency Dimmable Type of Dimmer Presence sensor Sensors can be switched off With constant light controller Remote control included Material of the grid Width Height Length of connection cable lamphead is rotatable

LED Floor 10% direct / 90% indirect symmetric 16000 lm 3500 K 108 W >80 Yes 550 cd/qm 13.2 220-240 V 50-60 Hz chromed aluminium Driver Yes I A - A++ Yes Integrated pushbutton Yes Yes Yes Yes plastic 150 mm 1910 mm 2900 mm Yes