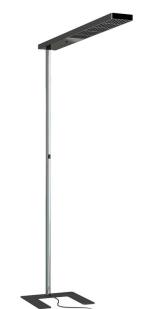

## XT-A FLOOR PLUS 120 C-BASE chrome/black

XA20-5

LED Floor 10% direct / 90% indirect symmetric 16000 lm 3500 K 108 W >80 Yes 550 cd/qm 13.2 220-240 V 50-60 Hz chromed aluminium Driver Yes I A - A++ Yes Integrated pushbutton Yes Yes Yes Yes plastic 150 mm 1910 mm 2900 mm Yes