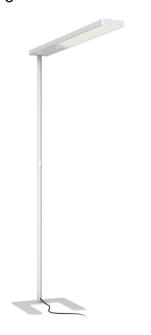

## XT-A FLOOR PLUS 120 C-BASE white/white

## **TECHNICAL SPECIFICATIONS**

Lamp holder LED Mounting method Floor

Light emission 10% direct / 90% indirect

Light distribution symmetric
Luminaire luminous flux 16000 lm
Color temperature 3500 K
Power consumption (maximum) 108 W
Colour rendering index (CRI) >80
Complies with EN12464 Yes
max. luminance >65° 550 cd/qm