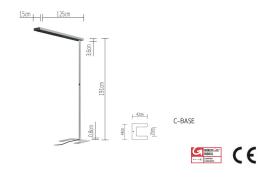

Type of Dimmer Integrated pushbutton

Yes Presence sensor Sensors can be switched off Yes With constant light controller Yes Remote control included Yes Material of the grid plastic Width 150 mm Height 1910 mm Length of connection cable 2900 mm lamphead is rotatable Yes