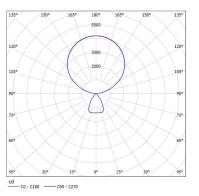

Mounting method Floor

Light emission 10% direct / 90% indirect

Light distribution symmetric
Luminaire luminous flux 16000 lm
Color temperature 3500 K
Power consumption (maximum) 108 W
Colour rendering index (CRI) >80
Complies with EN12464 Yes
max. luminance >65° 550 cd/qm

**UGR** 13.2 Rated voltage (range) 220-240 V Power frequency 50-60 Hz Surface powder-coated Housing material aluminium Type of lamp control gear Driver Ballast included Yes Protection class Energy efficiency A - A++ Dimmable Yes

Type of Dimmer Integrated pushbutton

Yes Presence sensor Sensors can be switched off Yes With constant light controller Yes Remote control included Yes Material of the grid plastic Width 150 mm Height 1910 mm Length of connection cable 2900 mm lamphead is rotatable Yes

## **LIGHT DIAGRAM**