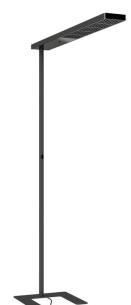

## XT-A FLOOR PLUS 120 C-BASE black/black

XA20-2

## **TECHNICAL SPECIFICATIONS**

Lamp holder Mounting method Light emission Light distribution Luminaire luminous flux Color temperature Power consumption (maximum) Colour rendering index (CRI) Complies with EN12464 max. luminance >65° UGR Rated voltage (range) Power frequency Surface Housing material Type of lamp control gear Ballast included Protection class Energy efficiency Dimmable Type of Dimmer Presence sensor Sensors can be switched off With constant light controller Remote control included Material of the grid Width Height Length of connection cable lamphead is rotatable

LED Floor 10% direct / 90% indirect symmetric 16000 lm 3500 K 108 W >80 Yes 550 cd/qm 13.2 220-240 V 50-60 Hz powder-coated aluminium Driver Yes I A - A++ Yes Integrated pushbutton Yes Yes Yes Yes plastic 150 mm 1910 mm 2900 mm Yes