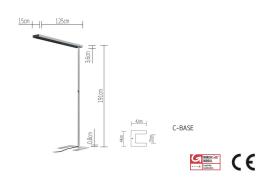

## **TECHNICAL SPECIFICATIONS**

Lamp holder Mounting method Light emission Light distribution Luminaire luminous flux Color temperature Power consumption (maximum) Colour rendering index (CRI) Complies with EN12464 max. luminance >65° UGR Rated voltage (range) Power frequency Surface Housing material Type of lamp control gear Ballast included Protection class Energy efficiency Dimmable Type of Dimmer Presence sensor Sensors can be switched off With constant light controller Remote control included Material of the grid Width Height Length of connection cable lamphead is rotatable

LED Floor 10% direct / 90% indirect symmetric 16000 lm 3500 K 108 W >80 Yes 550 cd/qm 13.2 220-240 V 50-60 Hz powder-coated aluminium Driver Yes I A - A++ Yes Integrated pushbutton Yes Yes Yes Yes plastic 150 mm 1910 mm 2900 mm Yes