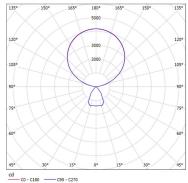

older Mounting method Light emission Light distribution Luminaire luminous flux Color temperature Power consumption (maximum) Colour rendering index (CRI) Complies with EN12464 max. luminance >65° UGR Rated voltage (range) Power frequency Surface Housing material Type of lamp control gear Ballast included Protection class Energy efficiency Dimmable Type of Dimmer Presence sensor Sensors can be switched off With constant light controller Remote control included Material of the grid Width Height Length of connection cable lamphead is rotatable

LED Floor 10% direct / 90% indirect symmetric 16000 lm 3500 K 108 W >80 Yes 550 cd/qm 13.2 220-240 V 50-60 Hz powder-coated aluminium Driver Yes I A - A++ Yes Integrated pushbutton Yes Yes Yes Yes plastic 150 mm 1910 mm 2900 mm Yes

## LIGHT DIAGRAM



## tobias grau