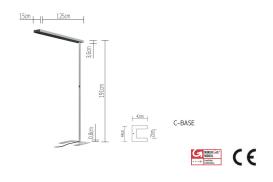

Type of Dimmer Integrated pushbutton

Yes Presence sensor Sensors can be switched off Yes With constant light controller Yes Remote control included Yes Material of the grid plastic Width 150 mm Height 1910 mm Length of connection cable 2900 mm lamphead is rotatable Yes