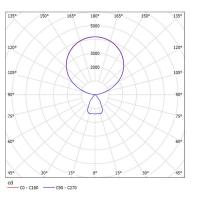

r LED Mounting method Floor

Light emission 10% direct / 90% indirect

Light distribution symmetric Luminaire luminous flux 16000 lm Color temperature 3500 K Power consumption (maximum) 108 W Colour rendering index (CRI) >80 Complies with EN12464 Yes max. luminance >65° 550 cd/qm **UGR** 13.2

Rated voltage (range) 220-240 V Power frequency 50-60 Hz Surface satined Housing material aluminium Type of lamp control gear Driver Ballast included Yes Protection class Energy efficiency A - A++ Dimmable Yes

Type of Dimmer Integrated pushbutton

Yes Presence sensor Sensors can be switched off Yes With constant light controller Yes Remote control included Yes Material of the grid plastic Width 150 mm Height 1910 mm Length of connection cable 2900 mm lamphead is rotatable Yes

## **LIGHT DIAGRAM**