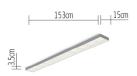

Type of Dimmer Pushbotton pulse (digital)

Yes Motion sensor Sensors can be switched off Yes With constant light controller Yes Remote control included Yes Colour of housing white Material of the grid plastic Length 1530 mm Width 150 mm Height 35 mm