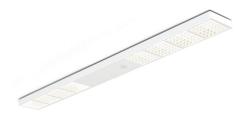

## XT-A DIRECT 150x15 white/white sensor

## **TECHNICAL SPECIFICATIONS**

Lamp holder LED

Mounting method ceiling-mounted (surface)

Light emission direct
Light distribution symmetric
Level of light output efficiency 100 %
Luminaire luminous flux 4530 lm
Colour temperature 3500 K
Colour rendering index (CRI) >80
Complies with EN12464 Yes

Rated voltage (range) 220-240 V / 120 V Power frequency 50-60 Hz

Power consumption (maximum) 63 W

Surface powder-coated
Housing material aluminium
Type of lamp control gear Driver
Colour of the grid white
Connection cable (number of cores) 5
Energy efficiency A - A++
Dimmable Yes

Type of Dimmer Pushbotton pulse (digital)

Yes Motion sensor Sensors can be switched off Yes With constant light controller Yes Remote control included Yes Colour of housing white Material of the grid plastic Length 1530 mm Width 150 mm Height 35 mm